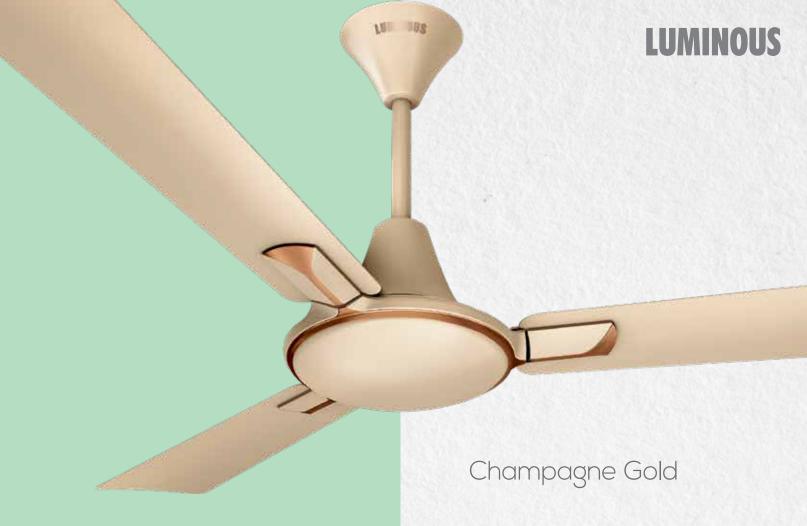

### NEW YORK **Richmond**

New York Richmond is inspired by the modern, stylish look and décor of the Richmond Neighbourhood of New York. Its almost triangular shaped motor gives this fan a truly unique aerodynamic design. In addition to its aesthetic beauty, this fan is also energy efficient consuming 40% less power.

Champagne Gold