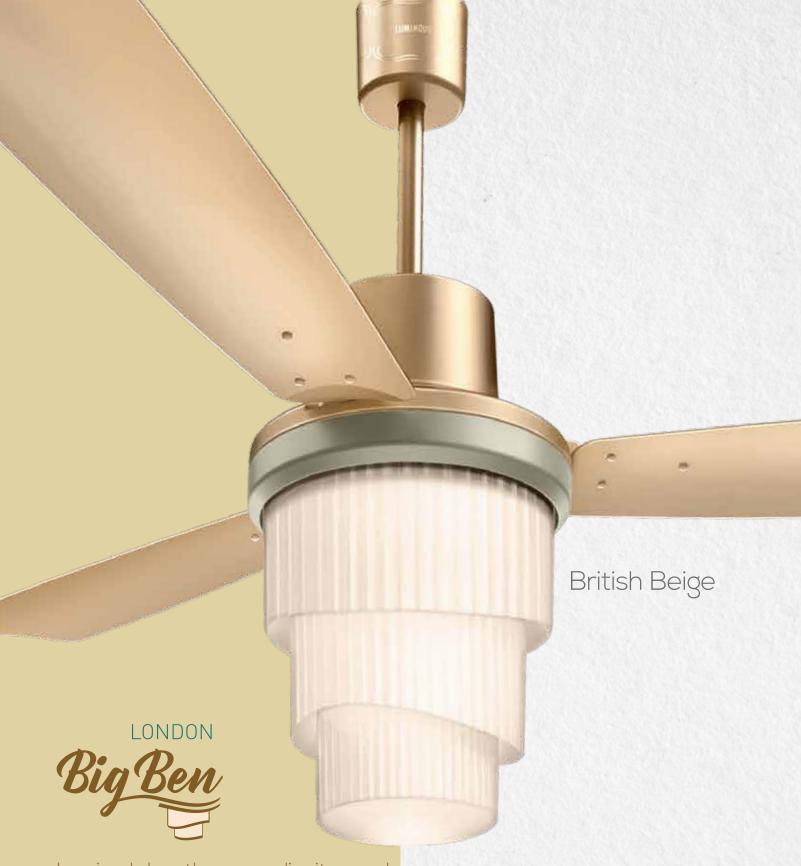

Inspired by the grandiosity and elegance of the clock tower, London Big Ben with its regal chandelier adds that extra opulence to your home.

1200 mm(48) | 80 Watt with Light 230 CMM | 350 RPM