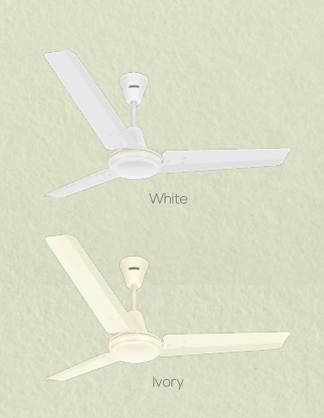

Delivery
- Bigger motor with sophisticated metallic finish

1200 mm(48) | 48 Watt | 240 CMM 350 RPM





### Hi Air DESERTSTORM

Desert storm is the master of swift air delivery and spectacular performance. Bring home the Highest Air Delivery Fan in the industry.









- Wider and longer blade for
- more spread of airBest air delivery in the industry
  - Bigger motor size
  - Clean sophisticated looks

1220 mm(48) | 72 Watt | 250 CMM 350 RPM





## Hi Air PLUS Performance with Efficiency

Classic design with clean sophisticated looks and an energy efficient motor. The fan is powered by an energy efficient motor which consumes 30% less power.







Hi-Speed

- Stronger motor
- Better air delivery
- Bigger motor size
- Clean sophisticated looks

1200 mm(48) | 52 Watt | 220 CMM 370 RPM





### Hi Air Classic A touch of class

A high performance fan powered by stronger motor to give high speed & high air delivery.







Delivery

Hi-Speed Hi-Air (600 mm and



1200 mm)

- Stronger motor
- Better air delivery
- Bigger motor size
- Clean sophisticated looks

600 mm(24) | 78 Watt | 110 CMM | 820 RPM 900 mm(36) | 55 Watt | 145 CMM | 460 RPM 1200 mm(48) | 72 Watt | 235 CMM | 380 RPM 1400 mm(56) | 78 Watt | 250 CMM | 300 RPM



Cedar Brown



Mint White



### RAPID= PRO

BEE 3 Star Rated energy efficient fan which consumes 40% less power paired with the performance of a High-Speed fan.







- BEE 3 Star Rated
- 40% Energy Saving
  - High Speed
- Clean Sophisticated Looks.

1200 mm(48) | 44 Watt | 220 CMM 370 RPM





# PULSE45 More Savings More Efficient

BEE 2 Star Rated e