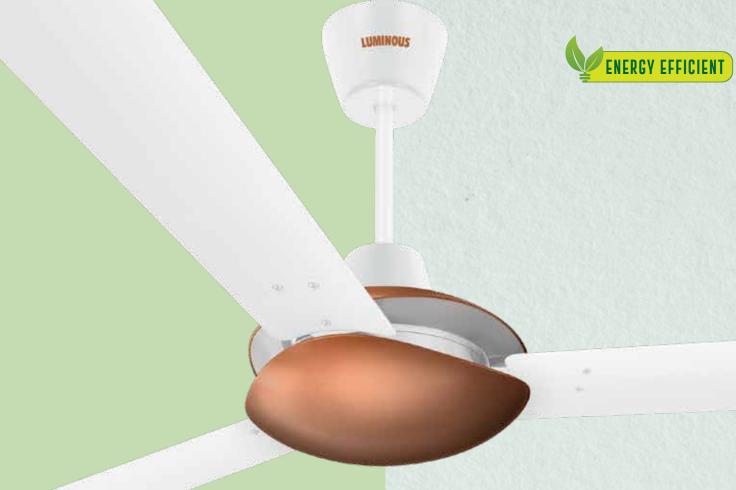

# Tamea

Inspired by Jaipur's "Thaterey Art" of creating "Beaten Metal Finish" on Copper and Brass antiques, this fan is a magnificent tribute to these artisans. In addition to its aesthetic beauty, this fan is also energy efficient consuming 40% less power.