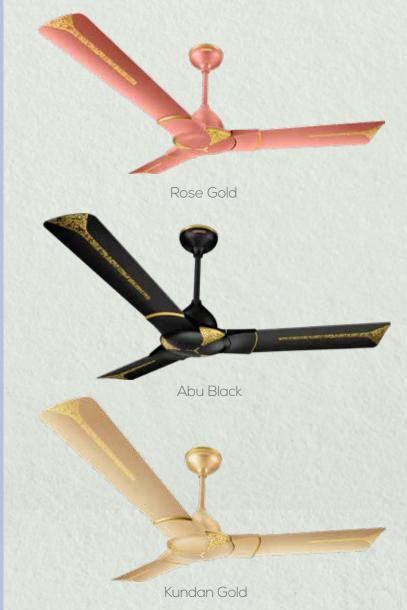

### NEW YORK **Richmond**

New York Richmond is inspired by the modern, stylish look and décor of the Richmond Neighbourhood of New York. Its almost triangular shaped motor gives this fan a truly unique aerodynamic design. In addition to its aesthetic beauty, this fan is also energy efficient consuming 40% less power.

Champagne Gold