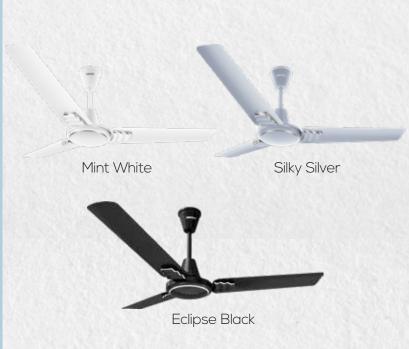

designed with your personal taste in mind. What's more, metallic and non-metallic finishes further add to the glamour of these fans.





A designer fan which shines out in your home.





- Aerodynamically designed blades for better air thrust
- Powerful motor to produce high speed of rotation
  - Bigger motor for better heat dissipation
  - Elegant motor ring & unique blade trims

1200 mm(48) | 70 Watt | 220 CMM 380 RPM





# Soothing Breeze

A classy yet unique design inspired by sea waves which gives a sophisticated look to the fan.t





- Hi-Speed
- Aerodynamically designed blades for better air thrust
- Powerful motor to produce high speed of rotation
  - Bigger motor for better heat dissipation
  - Elegant motor ring & unique blade trims

1200 mm(48) | 70 Watt | 220 CMM 380 RPM





# PULSE DECO

A decorative fan which saves energy and reduces your electricity bill.







- Aerodynamically designed blades for better air thrust
- Powerful motor to produce high speed of rotation
  - Bigger motor for better heat dissipation
  - Elegant motor ring & unique blade trims

1200 mm(48) | 50 Watt | 210 CMM 350 RPM







A classic and ornate fan design which acts as a true status symbol.







- Unique oval shaped blade design for better aerodynamics
  - Powerful motor to produce high speed of rotation
- Bigger motor for better heat dissipation

1200 mm(48) | 70 Watt | 220 CMM 380 RPM







A classic design of decorative fan which gives a beautiful look to your home.





Hi-Speed

- Aerodynamically designed blades for better air thrust
- Powerful motor to produce high s