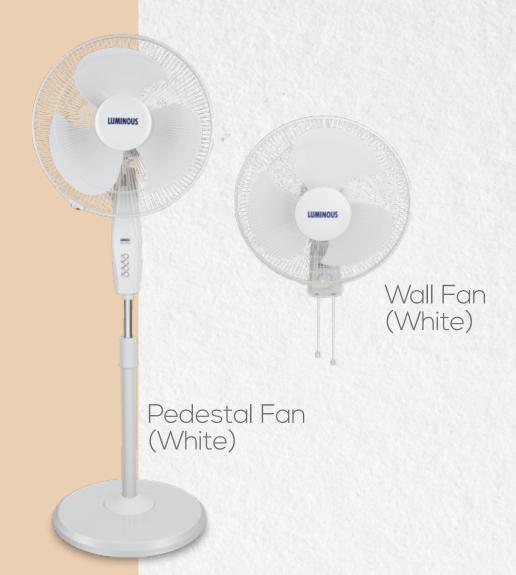

Heavy Base

PP Blade

Aerodynamic Thermal Overload Protection

(Pedestal Fan)

Hi Air Throw

Strong Motor

Easy tilting Mechanism (Wall Fan)

- Strong Motors
- Smooth Oscillation
- 3-Speed Regulator

Pedestal Fan (White)