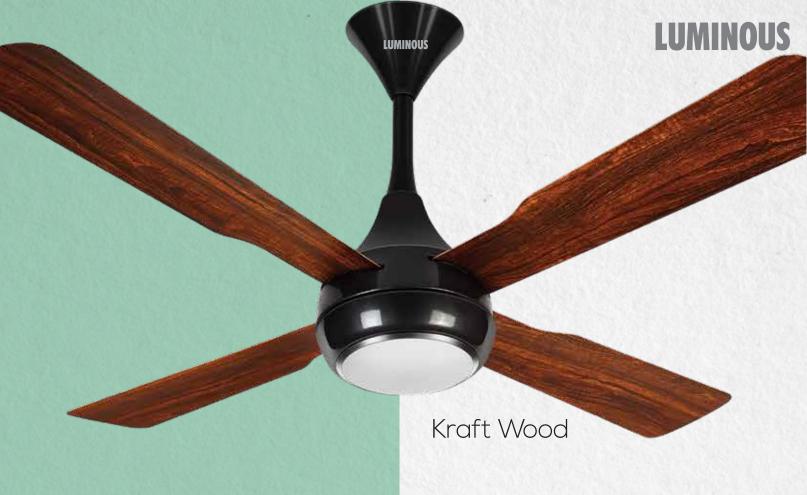

# Tamea

Inspired by Jaipur's "Thaterey Art" of creating "Beaten Metal Finish" on Copper and Brass antiques, this fan is a magnificent tribute to these artisans. In addition to its aesthetic beauty, this fan is also energy efficient consuming 40% less power.