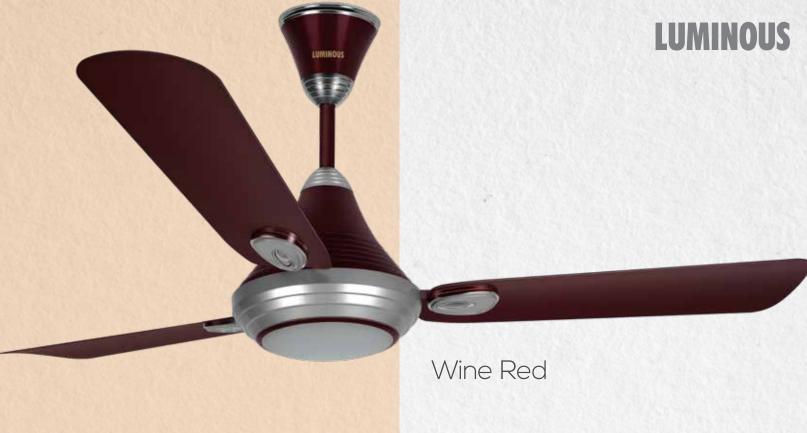

that smoothly glide out of a spherical motor body to light up your life.





- Electroplated body
- Aerodynamically designed ABS blades & body
  - Optically designed dome for better light dispersion

1320 mm(52) | 115 Watts with Light **18 W LED** 



Surf White



### LITEAIRE

Illuminating the air

A high air delivery fan with an integrated functional LED light. With four specially crafted wood finish blades, LiteAire is the perfect complement for your home décor.





Hi-Air Delivery



ow Noise



5 Step Light Dimme



IR Remote

- Premium wood finish blades designed specifically for superior look and high air delivery
  - Innovative modern canopy design
    - Seamless fitment of blade and motor with invisible rivets

1200 mm(48) | 90 Watts with Light 10 W LED | 235 CMM | 320 RPM







A high air delivery decorative ceiling fan with integrated functional LED lightand full function remote regulation.





Hi-Air Delivery



Low Noise



5 Step Light Dimmer



IR Remote

- Aluminium blades for no corrosion
- Remote handset operates light and fan independently

1200 mm(48) | 80 Watts with Light 12 W LED | 235 CMM | 350 RPM





Silky Gold



Mint White

## Decorative PREMIUM RANGE

Built with a stronger motor to drive more air, the larger body design adds to their stability along with aerodynamically balanced blade technology that makes this range truly superior.



## Propelaire

With the minimalistic design inspired by the Propeller of a Helicopter, this fan adds to the plushness of a modern home. In addition to its aesthetic beauty, this Fan is also energy efficient