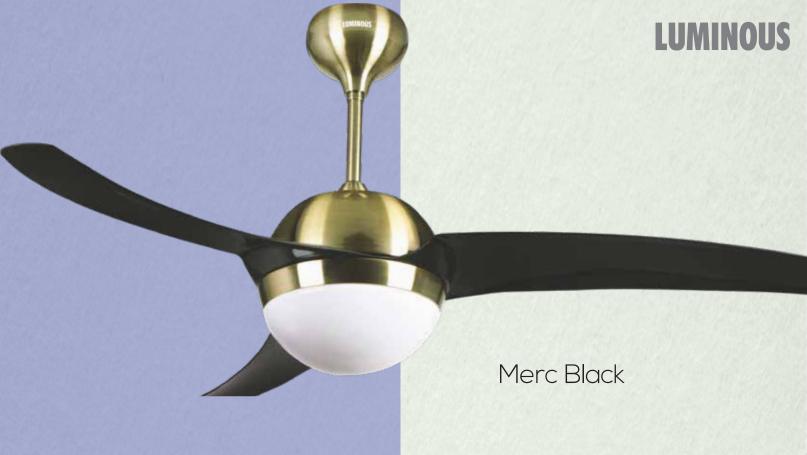

# Tamea

Inspired by Jaipur's "Thaterey Art" of creating "Beaten Metal Finish" on Copper and Brass antiques, this fan is a magnificent tribute to these artisans. In addition to its aesthetic beauty, this fan is also energy efficient consuming 40% less power.