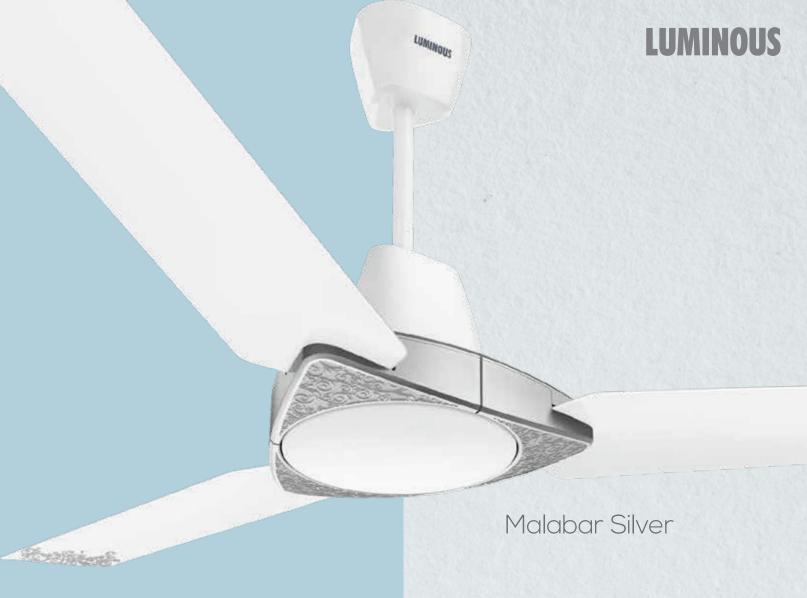

# Thames

The fan is a true reflection of colonial design and architecture with a unique flowing pattern on its motor and blade trims, symbolizing the river Thames flowing through London.

Russet Brown

Wimbledon White