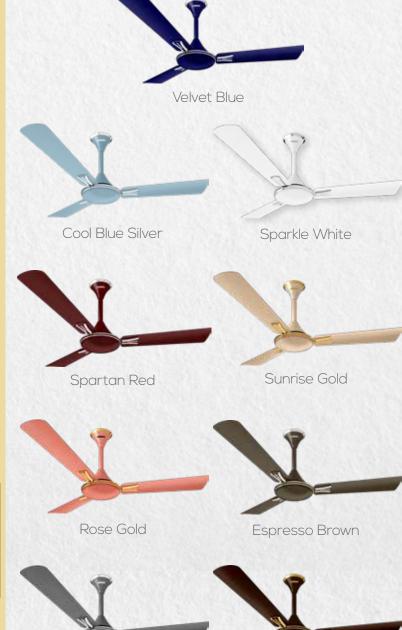

rformance of a high-speed, high-air delivery fan.







Hi-Air Delivery

Hi-Speed

- State-of-the-art engineering to provide high-air delivery and air thrust
- Elegant designing to give a premium modern look
  - Ring on top canopy

1200 mm(48) | 75 Watt | 230 CMM 380 RPM







Matt Range

Range of decorative fans available in different finish and wide range of colour options that enhance the beauty of your home.







Delivery Hi-Speed

- Premium matte finish to enrich the décor of your interior
- Stronger motor and wider blades for ample breeze
  - New age design to replace usual "Periphery Ring" Fan

1200 mm(48) | 78 Watt | 230 CMM 380 RPM





Metallic Range

Range of decorative fans available in different finish and wide range of colour options that enhance the beauty of your home



Truffle Brown

Vulcan Grey









- Premium Metallic finish to enrich the décor of your interiors
- Stronger motor and wider blades for ample breeze
- New age design to replace usual "Periphery Ring" fan

900 mm(36) | 55 Watt | 145 CMM | 460 RPM 1200 mm(48) | 78 Watt | 230 CMM | 380 RPM 1400 mm(56) | 78 Watt | 250 CMM | 300 RPM





Standard Range

Range of decorative fans available in different finish and wide range of colour options that enhance the beauty of your home.









Hi-Air Delivery

Hi-Speed

- Wide Range of colour options available
- Modern Décor settings get an enhancement with this perfect combi- nation of sleek style & technology
- Stronger motor and wider blades for ample breeze
- New age design to replace usual "Periphery Ring" fan

600 mm(24) | 78 Watt | 110 CMM |