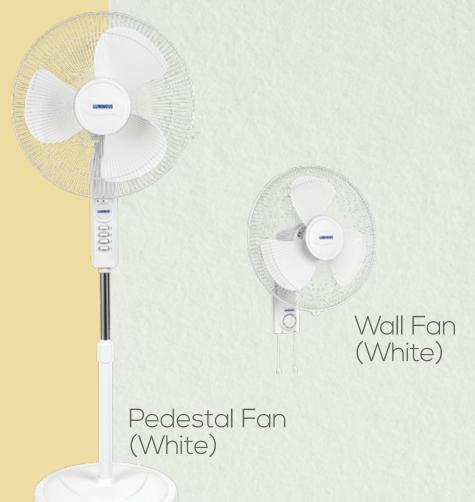

e is the premium choice for your summers.



Heavy Base (Pedestal Fan)



PP Blade



Aerodynamic Thermal Overload



Hi Air Throw



Strong Motor



- Strong Motors
- 3-Speed Regulator



#### 

Powerful, handy, and feature-packed, Speed Flo Range of Fans, with premium aesthetics and superior aerodynamics are designed to provide superior air cooling when you need a reliable secondary cooling device with a superb air throw. With an excellent air delivery and jerk free smooth oscillation, Speed Flo delivers super cooling that outshines the best of fans available in the market.



Heavy Base (Pedestal Fan)



PP Blade



Aerodynamic Thermal Overload Protection



Hi Air Throw



Strong Motor



Easy tilting Mechanism (Wall Fan)

- Hi Air Throw
- Strong Motor
- Thermal Overload Protection







When you need a secondary cooling brand which not only provides cooling to all corners of the room with its smooth oscillation but also maximises the effectiveness of the primary cooling of AC / Ceiling Fan while improving the quality of air with a high air thrust- Fanfare Pro is the obvious choice with its premium finish with super aerodynamics.



PP Blade



Aerodynamic Thermal Overload Protection



Hi Air Throw



Strong Motor



Easy tilting Mechanism (Wall Fan)



Stainless Steel Pipe (Pedestal Fan)

- Smooth Oscillation
- 3-Speed Regulator









With a strong body and assured performance, Kraze Plus is the epitome of glory on your wall. The deep contoured blades of Kraze Plus are aerodynamically designed to provide superior air delivery with reduced noise levels which ensure