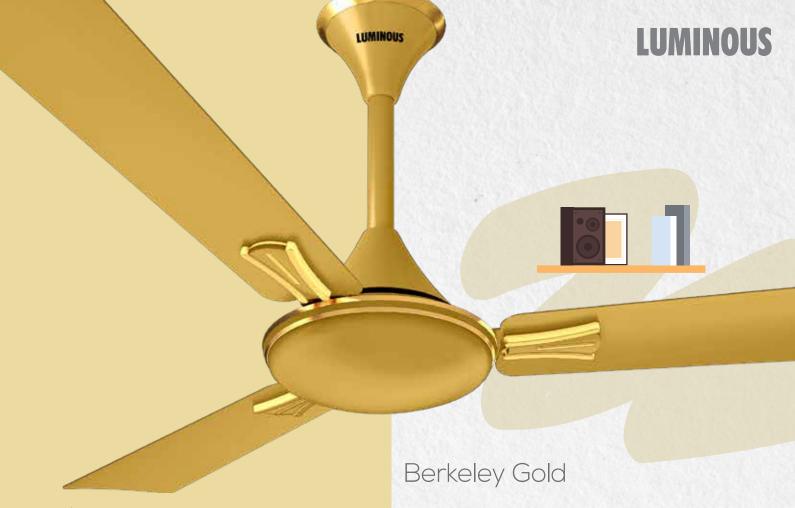

| 230 CMM 380 RPM





### Dusky Silver

## **COPTER**

A unique and attractive design which complements the décor of your home paired with the performance of a high-speed, high-air delivery fan.







Hi-Air Delivery

Hi-Speed

- State-of-the-art engineering to provide high-air delivery and air thrust
- Elegant designing to give a premium modern look
  - Ring on top canopy

1200 mm(48) | 75 Watt | 230 CMM 380 RPM







Matt Range

Range of decorative fans available in different finish and wide range of colour options that enhance the beauty of your home.







Delivery Hi-Speed

- Premium matte finish to enrich the décor of your interior
- Stronger motor and wider blades for ample breeze
  - New age design to replace usual "Periphery Ring" Fan

1200 mm(48) | 78 Watt | 230 CMM 380 RPM





Metallic Range

Range of decorative fans available in different finish and wide range of colour options that enhance the beauty of your home



Truffle Brown

Vulcan Grey









- Premium Metallic finish to enrich the décor of your interiors
- Stronger motor and wider blades for ample breeze
- New age design to replace usual "Periphery Ring" fan

900 mm(36) | 55 Watt | 145 CMM | 460 RPM 1200 mm(48) | 78 Watt | 230 CMM | 380 RPM 1400 mm(56) | 78 Watt | 250 CMM | 300 RPM





Standard Range

Range of decorative fans available in different finish and wide range of colour options that enhance the beauty of your home.









Hi-Air Delivery

Hi-Speed

- Wide Range of colour options available
- Modern Décor settings get an enhancement with this perfect combi- nation of sleek style & tech