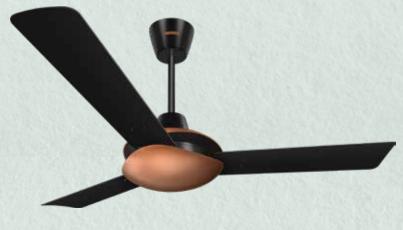

# Tamea

Inspired by Jaipur's "Thaterey Art" of creating "Beaten Metal Finish" on Copper and Brass antiques, this fan is a magnificent tribute to these artisans. In addition to its aesthetic beauty, this fan is also energy efficient consuming 40% less power.