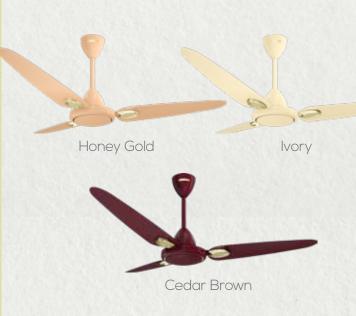

600 mm(24) | 78 Watt | 110 CMM | 820 RPM 900 mm(36) | 55 Watt | 145 CMM | 460 RPM 1200 mm(48) | 72 Watt | 235 CMM | 380 RPM 1400 mm(56) | 78 Watt | 250 CMM | 300 RPM

Cedar Brown

Mint White