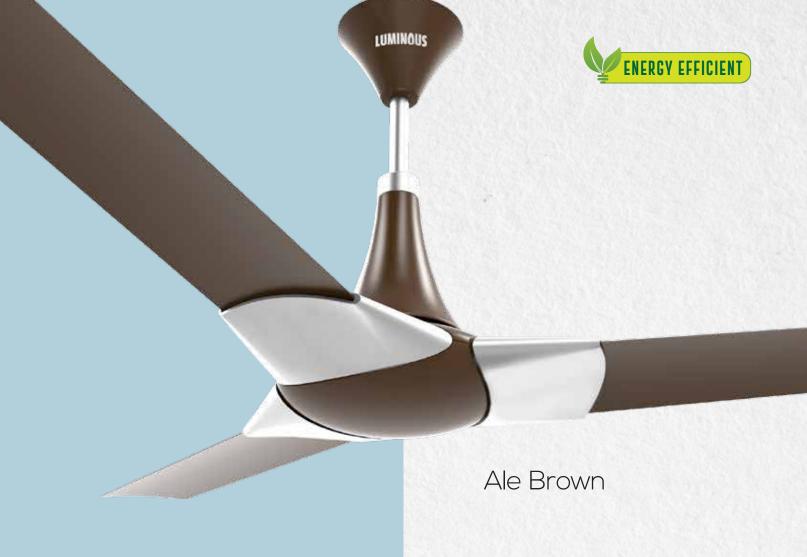

### Chelsea

New York Chelsea is the Most Silent Fan in India. In addition to its aesthetic beauty, this fan is also energy efficient consuming 40% less power. This fan is a testament to the thriving modern art world of Chelsea, New York. Its modern sleek design and plethora of features make it a real masterpiece for the modern home.