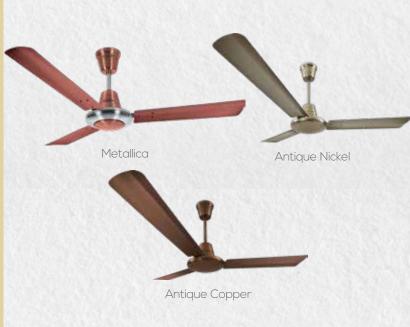

### NEW YORK **Richmond**

New York Richmond is inspired by the modern, stylish look and décor of the Richmond Neighbourhood of New York. Its almost triangular shaped motor gives this fan a truly unique aerodynamic design. In addition to its aesthetic beauty, this fan is also energy efficient consuming 40% less power.