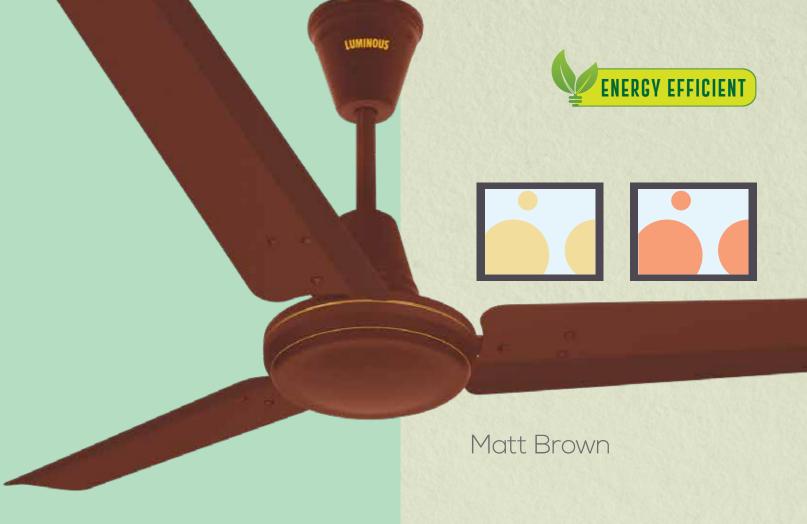

# Tamea

Inspired by Jaipur's "Thaterey Art" of creating "Beaten Metal Finish" on Copper and Brass antiques, this fan is a magnificent tribute to these artisans. In addition to its aesthetic beauty, this fan is also energy efficient consuming 40% less power.