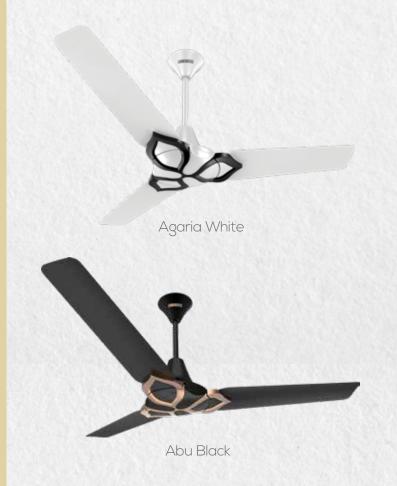

### NEW YORK **Richmond**

New York Richmond is inspired by the modern, stylish look and décor of the Richmond Neighbourhood of New York. Its almost triangular shaped motor gives this fan a truly unique aerodynamic design. In addition to its aesthetic beauty, this fan is also energy efficient consuming 40% less power.

Champagne Gold