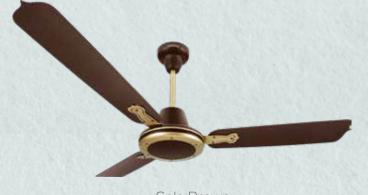

ial design and architecture with a unique flowing pattern on its motor and blade trims, symbolizing the river Thames flowing through London.

Russet Brown



Wimbledon White

### THE VIBRANCE OF RIO

The vibrant, eclectic city of Rio comes alive in these fans that truly symbolise its pulsating energy in every way. The eclectic design and lively colours of the fans under this theme are sure to appeal to a free spirited urban audience.





# Carnival

Capturing the spirit and energy of festivals, the Rio Carnival is a statement piece that adds vibrant colours and eclectic zing to any space.







Switch off from the hustle bustle and switch on to the calm waves coming your way. With its tranquil colour and sandy appeal, transport yourself to a beach side Cabana. Sit and enjoy the breeze.



Solo Brown



# RIO

The word "Novo" means new in Portuguese. The fan has a completely new look with the shiny foiled dots on its motorand blade trims. The design is inspired by the traditional fireworks on New Year's Eve in Rio.





# Bel Air

With its sleek finish and shine, this fan is as modern as it's vintage. Crafted keeping in mind the first car-BelAir, that used hubcap plate inside the wheel, this fan is a proud possession. Its fully functional design ensures that the beautiful hubcap isfully visible even while the fan is operational.



Prata Silver

### Aspiration RANGE

Crafted with integrated functional LED lights, these fans light up the entire room. What's more, remote regulated light and fan speeds give you the ultimate comfort and convenience.



### RAYAIRE Rare styling