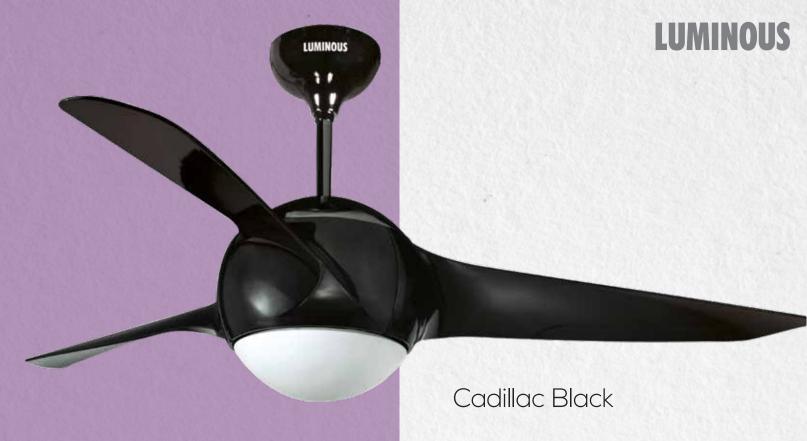

# Bel Air

With its sleek finish and shine, this fan is as modern as it's vintage. Crafted keeping in mind the first car-BelAir, that used hubcap plate inside the wheel, this fan is a proud possession. Its fully functional design ensures that the beautiful hubcap isfully visible even while the fan is operational.

Prata Silver