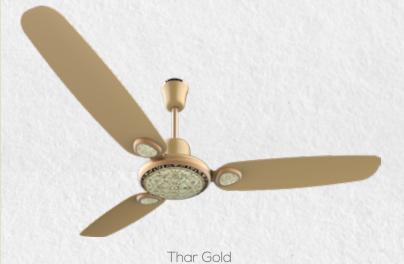

# Tamea

Inspired by Jaipur's "Thaterey Art" of creating "Beaten Metal Finish" on Copper and Brass antiques, this fan is a magnificent tribute to these artisans. In addition to its aesthetic beauty, this fan is also energy efficient consuming 40% less power.