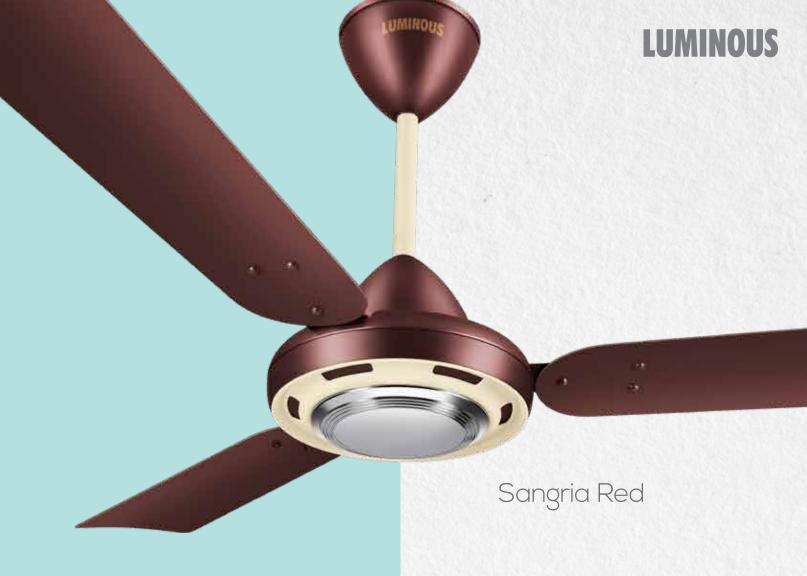

Soaked in tradition and enhanced with ornate gold work, Jaipur Ghoomar celebrates palatial lifestyle everyday. In addition to its aesthetic beauty, this fan is also energy efficient consuming 40% less power.