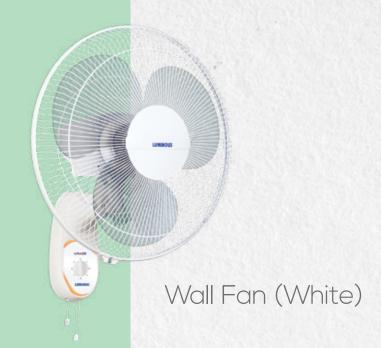

# Ventilating Fans RANGE

Superior air suction technology in both marble and plastic finishes makes these fans a utility that is both useful and beautiful.

White Ventilation fan

Happiness is all about keeping bad things at bay. When you need a stylish exhaust fan which not only adds to your décor but also keeps you spaces like kitchen and bathroom cool and odour free-Vento Deluxe is your premium choice