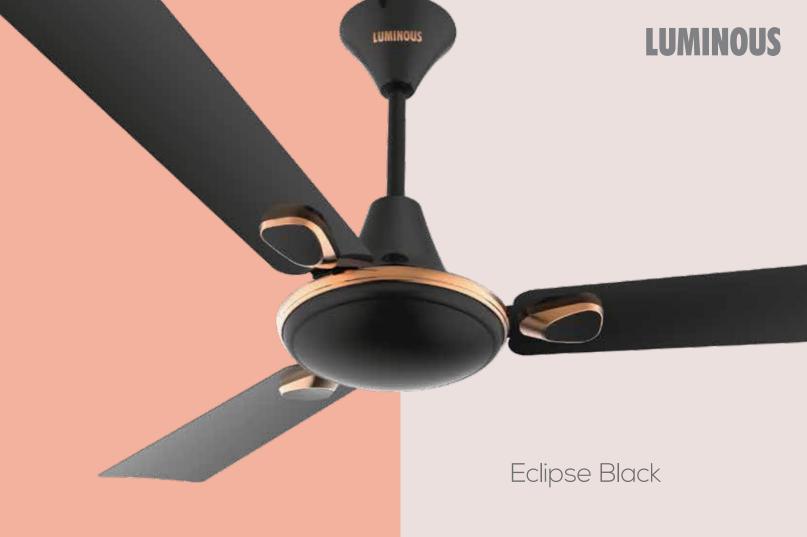

#### Chelsea BLDC

New York Chelsea is the Most Silent Fan in India. The Fan is powered by a BLDC (Brushless Direct Current) motor which makes the fan voltage fluctuation proof and it consumes 50% less power. This fan is a testament to the thriving modern art world of Chelsea, New York. Its modern, sleek design and plethora of features make it a real masterpiece for the new age home.