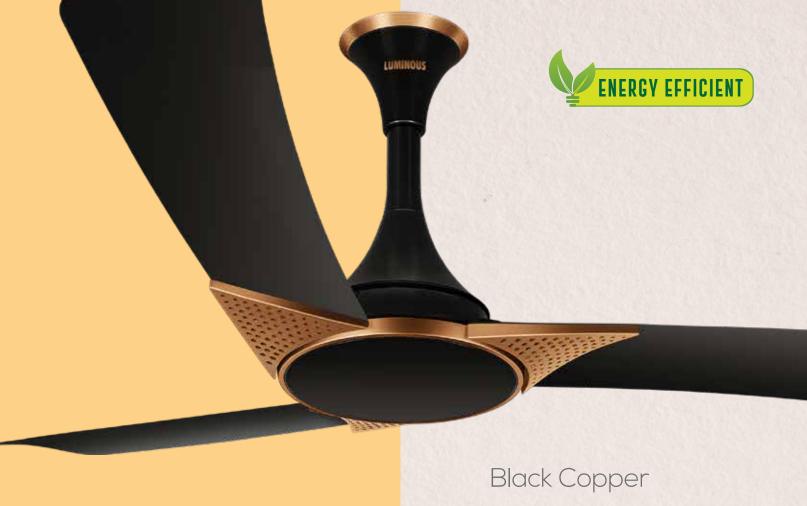

## Propelaire

With the minimalistic design inspired by the Propeller of a Helicopter, this fan adds to the plushness of a modern home. In addition to its aesthetic beauty, this Fan is also energy efficient consuming 40% less power.

Hi-Air Delivery Low Noise

- BEE 3\* Rated
- 40% Energy Saving Low Noise
  - High-Air Delivery
  - Modern Minimalistic Design

1200 mm(48) | 47 Watt | 235 CMM 350 RPM