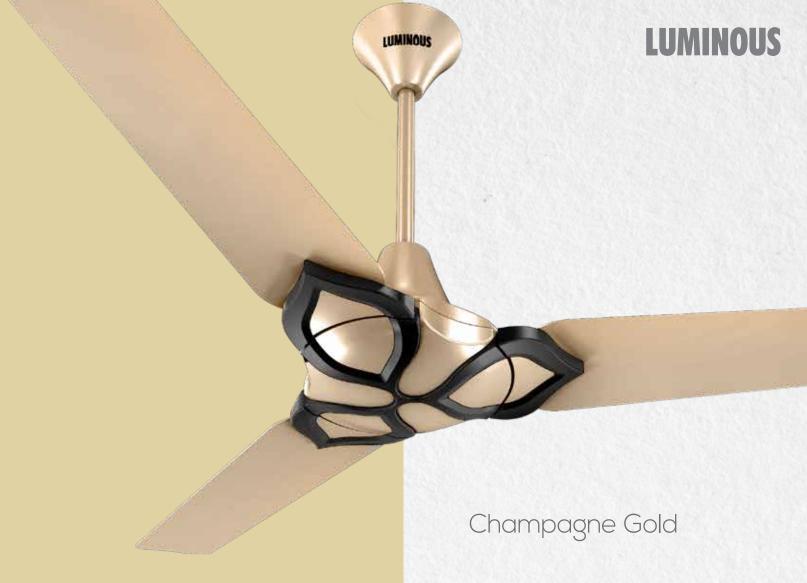

### NEW YORK **Richmond**

New York Richmond is inspired by the modern, stylish look and décor of the Richmond Neighbourhood of New York. Its almost triangular shaped motor gives this fan a truly unique aerodynamic design. In addition to its aesthetic beauty, this fan is also energy efficient consuming 40% less power.

Champagne Gold