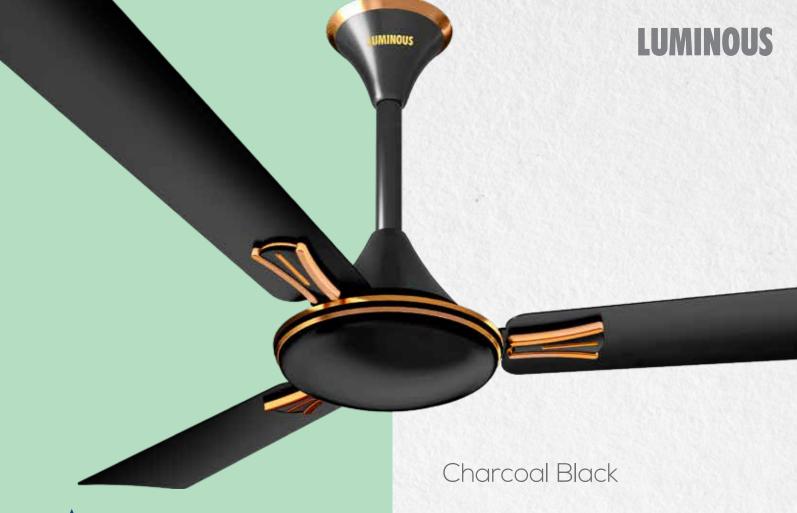

8 Watt | 230 CMM 380 RPM





## **PINNACLE** | Standard Range

Range of decorative fans available in different finish options with a modern and stylish design paired with superior performance.







-Air Delivery Hi-Speed

- Superb paint finish to enrich the décor of your interior
  - Modern and stylish design
    - High Speed
    - High-Air delivery

1200 mm(48) | 78 Watt | 230 CMM 380 RPM





### Dusky Silver

## **COPTER**

A unique and attractive design which complements the décor of your home paired with the performance of a high-speed, high-air delivery fan.







Hi-Air Delivery

Hi-Speed

- State-of-the-art engineering to provide high-air delivery and air thrust
- Elegant designing to give a premium modern look
  - Ring on top canopy

1200 mm(48) | 75 Watt | 230 CMM 380 RPM







Matt Range

Range of decorative fans available in different finish and wide range of colour options that enhance the beauty of your home.







Delivery Hi-Speed

- Premium matte finish to enrich the décor of your interior
- Stronger motor and wider blades for ample breeze
  - New age design to replace usual "Periphery Ring" Fan

1200 mm(48) | 78 Watt | 230 CMM 380 RPM





Metallic Range

Range of decorative fans available in different finish and wide range of colour options that enhance the beauty of your home



Truffle Brown

Vulcan Grey









- Premium Metallic finish to enrich the décor of your interiors
- Stronger motor and wider blades for ample breeze
- New age design to replace usual "Periphery Ring" fan

900 mm(36) | 55 Watt | 145 CMM | 460 RPM 1200 mm(48) | 78 Watt | 23