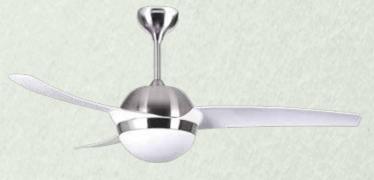

### Aspiration RANGE

Crafted with integrated functional LED lights, these fans light up the entire room. What's more, remote regulated light and fan speeds give you the ultimate comfort and convenience.

# LUMER Brighten up your life

Lumero LED fan is based on a fluid design concept and ABS blades that smoothly glide out of a spherical motor body to light up your life.

- Electroplated body
- Aerodynamically designed ABS blades & body
  - Optically designed dome for better light dispersion

1320 mm(52) | 115 Watts with Light **18 W LED** 

Surf White