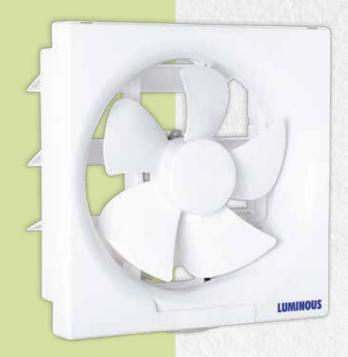

# Ventilating Fans RANGE

Superior air suction technology in both marble and plastic finishes makes these fans a utility that is both useful and beautiful.

White Ventilation fan

Happiness is all about keeping bad things at bay. When you need a stylish exhaust fan which not only adds to your décor but also keeps you spaces like kitchen and bathroom cool and odour free-Vento Deluxe is your premium choice

SWEEP CUT OUT SIZE 250mm Sq. 293X293mm 200mm Sq. 242X242mm 150mm Sg. 192X192mm

- Strong air suction to keep the air clean and fresh
- Blades designed for faster speed of rotation
  - Rust proof body
  - Includes dust protection shutters

150 MM(6) | 30 Watt | 250 CMH | 1350 RPM 200 MM(8) | 35 Watt | 490 CMH | 1350 RPM 250 MM (10) | 40 Watt | 720 CMH | 1300 RPM

Black Ventilation fan

When you need an exhaust fan with classy aesthetics and compact design for spaces such as AC cabins or conference rooms, Vento Air is an excellent choice with its premium finish and superb performance. The silence and the comfort will not let you leave!