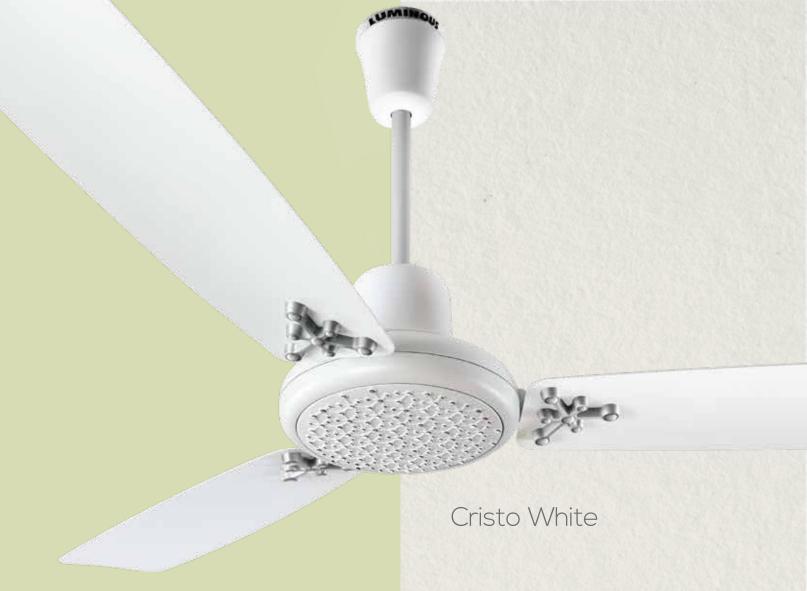

# JAIPUR **Bandlej**

Classic white and gold matte finish, Jaipur Bandhej gives your home an exquisite look with ornate gold work and unique design printed on the blades using the special process of Foil Printing.