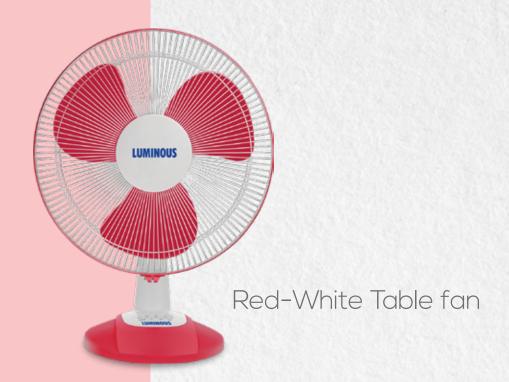

nsure high performance in blissful silence.











- Deep contoured plastic for lower noise and higher air throw 3-speed regulation
- Attractive soft monochromatic colour shades
  - A highly powered motor for air throw
  - Hi-Speed and trouble-free oscillation

#### 400 mm(16) | 130 Watt | 100 CMM 2100 RPM









An unmatched Fusion of Indian engineering with modern designs that enhance your décor and provide maximum comfort, assured Hi Speed performance and superior air delivery, Mojo Plus casts a magical spell with its optimum performance.







- A highly powered motor for air throwand trouble-free oscillation
  - Deep contoured plastic blades
  - Attractive soft monochromatic colour shades

300mm(12) | 75 Watt | 60 CMM 2100 RPM (Wall) 400 mm(16) | 130 Watt | 100 CMM 2100 RPM





#### 

Come home to a blissful comfort with a dash of colors suiting your décor and performance so smooth that it leaves you spell bound. The Speed Pro Table fan is your ultimate companion when you need excellent secondary cooling with compact size yet incredible power. With a wide range of cool colors and super premium finish, Speed Pro Table fan adds to your style quotient





Aerodynamic Thermal Overload PP Blade Protection





Mechanism

Hi Air Throw

Strong Motor

- Stable Base
- Easy tilting Mechanism
  - Smooth Oscillation
  - 3-Speed Regulator





Blue-White

White



#### 

Come home to a blissful comfort with a dash of colors suiting your décor and performance so smooth that it leaves you spell bound. Be it your balcony, garden or inside your cozy home, Speed Pro fans will l