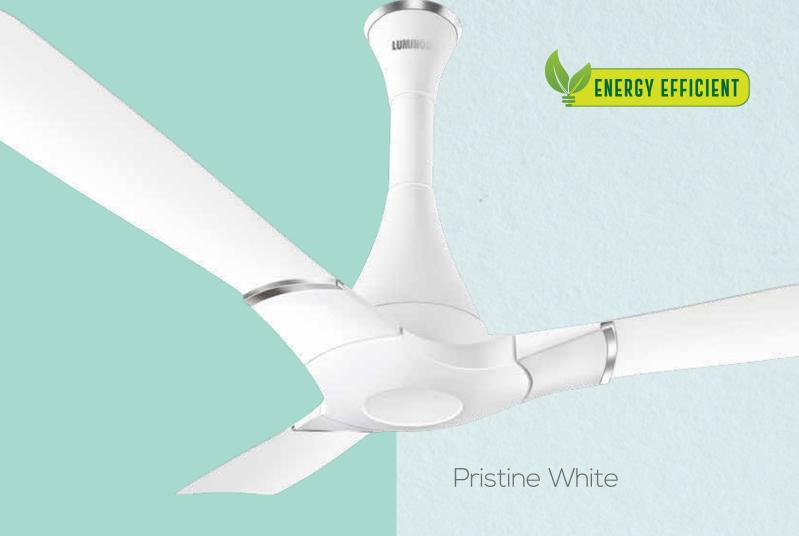

# Tamea

Inspired by Jaipur's "Thaterey Art" of creating "Beaten Metal Finish" on Copper and Brass antiques, this fan is a magnificent tribute to these artisans. In addition to its aesthetic beauty, this fan is also energy efficient consuming 40% less power.