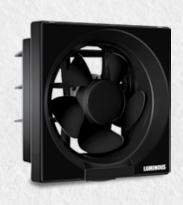

# Ventilating Fans RANGE

Superior air suction technology in both marble and plastic finishes makes these fans a utility that is both useful and beautiful.

White Ventilation fan

Happiness is all about keeping bad things at bay. When you need a stylish exhaust fan which not only adds to your décor but also keeps you spaces like kitchen and bathroom cool and odour free-Vento Deluxe is your premium choice

SWEEP CUT OUT SIZE 250mm Sq. 293X293mm 200mm Sq. 242X242mm 150mm Sg. 192X192mm

- Strong air suction to keep the air clean and fresh
- Blades designed for faster speed of rotation
  - Rust proof body
  - Includes dust protection shutters

150 MM(6) | 30 Watt | 250 CMH | 1350 RPM 200 MM(8) | 35 Watt | 490 CMH | 1350 RPM 250 MM (10) | 40 Watt | 720 CMH | 1300 RPM

Black Ventilation fan

When you need an exhaust fan with classy aesthetics and compact design for spaces such as AC cabins or conference rooms, Vento Air is an excellent choice with its premium finish and superb performance. The silence and the comfort will not let you leave!