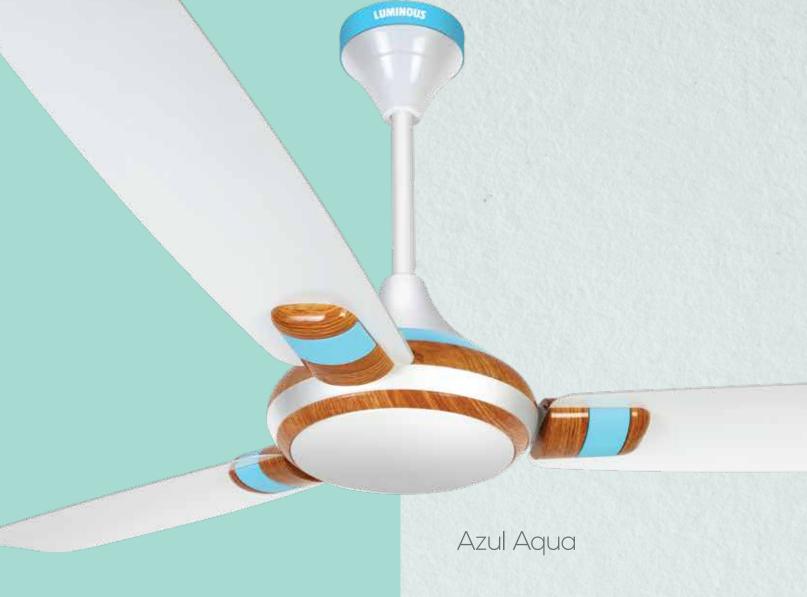

# RIO

The word "Novo" means new in Portuguese. The fan has a completely new look with the shiny foiled dots on its motorand blade trims. The design is inspired by the traditional fireworks on New Year's Eve in Rio.