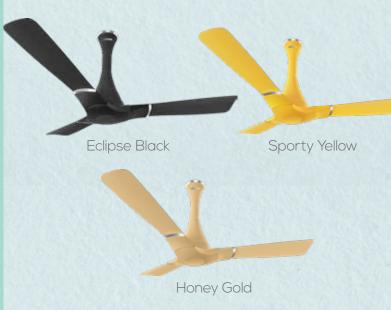

### RAYAIRE Rare styling of light

A curved sensation with heavy duty ABS blades of striking colours. Make a true style statement with this majestic LED Fan.

- Aerodynamically designed heavy duty ABS Blades
- Optically designed dome for better light dispersion
  - Electroplated body

1380 mm(54) | 95 Watts with Light 18 W LED

Pristine White

Sporty Yellow