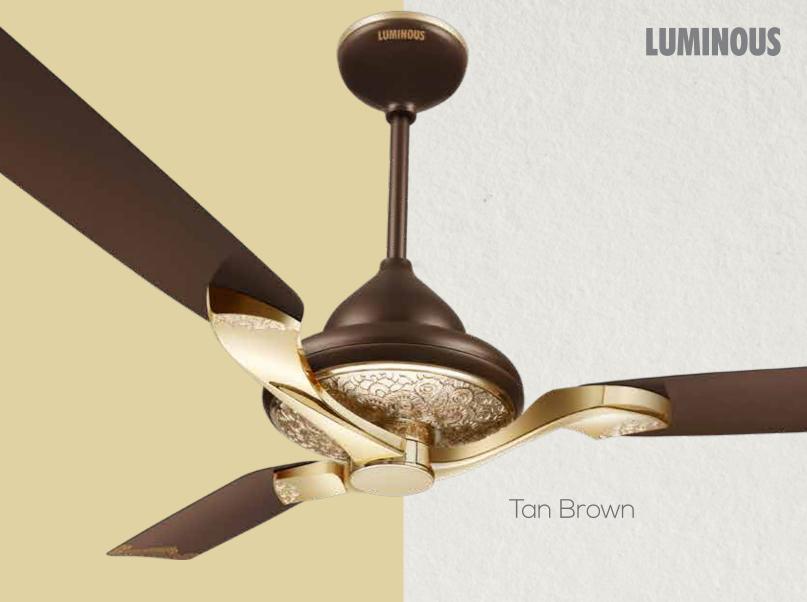

# Tamea

Inspired by Jaipur's "Thaterey Art" of creating "Beaten Metal Finish" on Copper and Brass antiques, this fan is a magnificent tribute to these artisans. In addition to its aesthetic beauty, this fan is also energy efficient consuming 40% less power.