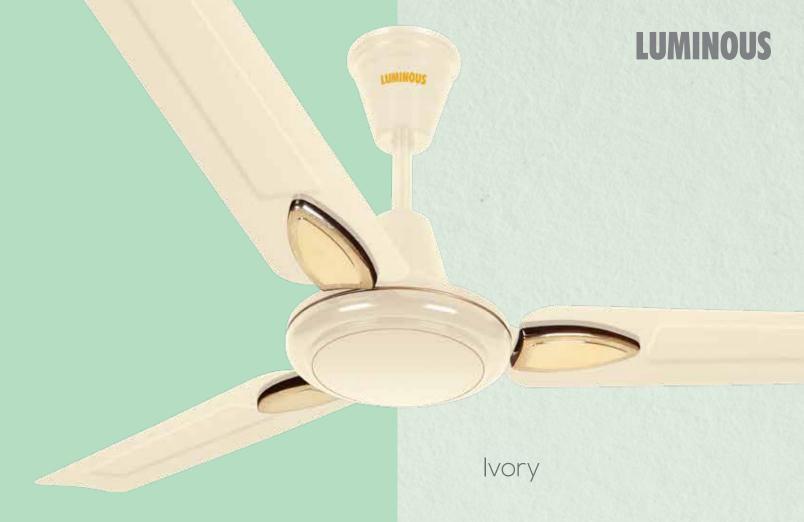

### Chelsea

New York Chelsea is the Most Silent Fan in India. In addition to its aesthetic beauty, this fan is also energy efficient consuming 40% less power. This fan is a testament to the thriving modern art world of Chelsea, New York. Its modern sleek design and plethora of features make it a real masterpiece for the modern home.

1200 mm(48) | 48 Watt | 240 CMM 320 RPM | 50 dB