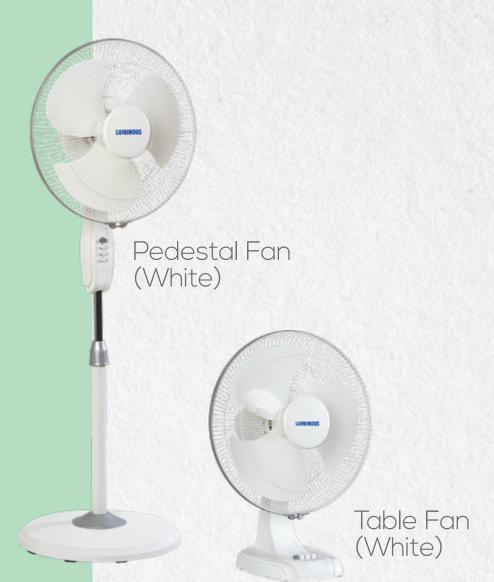

Heavy Base (Pedestal Fan)

PP Blade

Aerodynamic Thermal Overload

Hi Air Throw

Strong Motor

- Strong Motors
- 3-Speed Regulator

Pedestal Fan (White)