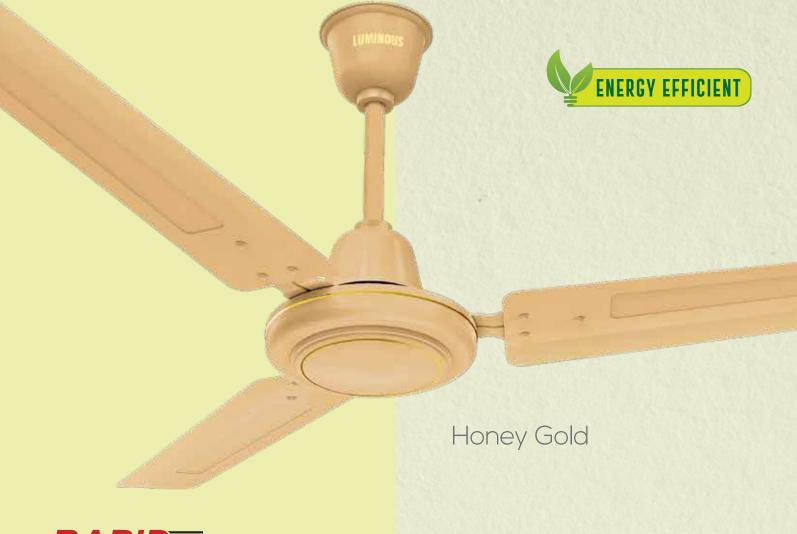

### RAPID= PRO

BEE 3 Star Rated energy efficient fan which consumes 40% less power paired with the performance of a High-Speed fan.

- BEE 3 Star Rated
- 40% Energy Saving
  - High Speed
- Clean Sophisticated Looks.