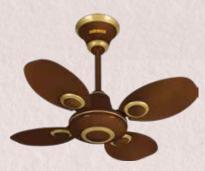

### NEW YORK **Richmond**

New York Richmond is inspired by the modern, stylish look and décor of the Richmond Neighbourhood of New York. Its almost triangular shaped motor gives this fan a truly unique aerodynamic design. In addition to its aesthetic beauty, this fan is also energy efficient consuming 40% less power.

Champagne Gold