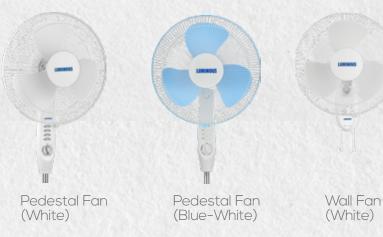

Mechanism

Hi Air Throw

Strong Motor

- Stable Base
- Easy tilting Mechanism
  - Smooth Oscillation
  - 3-Speed Regulator





Blue-White

White



#### 

Come home to a blissful comfort with a dash of colors suiting your décor and performance so smooth that it leaves you spell bound. Be it your balcony, garden or inside your cozy home, Speed Pro fans will leave you comfortable with efficient cooling with smooth oscillation that cools the remotest corners and strong thrust. With a wide range of cool colors and super premium finish, Speed Pro fan adds to your style quotient.



Heavy Base



PP Blade



Aerodynamic Thermal Overload Protection



(Pedestal Fan)

Hi Air Throw



Strong Motor



Easy tilting Mechanism (Wall Fan)

- Strong Motors
- Smooth Oscillation
- 3-Speed Regulator







#### 

Speed Prime is a legacy well known for its trustworthy performance, superior aerodynamics and premium appearance. With the elegant black color which suits any décor, Speed Prime is the premium choice for your summers.



Heavy Base (Pedestal Fan)



PP Blade



Aerodynamic Thermal Overload



Hi Air Throw



Strong Motor



- Strong Motors
- 3-Speed Regulator



#### 

Powerful, handy, and feature-packed, Speed Flo Range of Fans, with premium aesthetics and superior aerodynamics are designed to provide superior air cooling when you need a reliable secondary cooling device with a superb air throw. With an excellent air delivery and jerk free smooth oscillation, Speed Flo delivers super cooling that outshines the best of fans available in the market.



Heavy Base (Pedestal Fan)