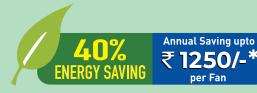

Energy Savings Calculator - Luminous Decorative Energy Saving Range

|                                      | Conventional<br>Fan | Luminous<br>Jaipur Tamra<br>3 Star |
|--------------------------------------|---------------------|------------------------------------|
| Power Consumption                    | 78 W                | 47 W                               |
| Hours of Usage Per day               | 16                  | 16                                 |
| KWHr Units per day                   | 1.25                | 0.75                               |
| Electricity Bill Per Day @ Rs.7/Unit | 8.7                 | 5.3                                |
| Electricity Bill per Annum (Rs)      | 3170                | 1920                               |
| Annual Saving on 1 Fan               |                     | 1250                               |
| Annual Saving on 4 Fans              |                     | 5000                               |