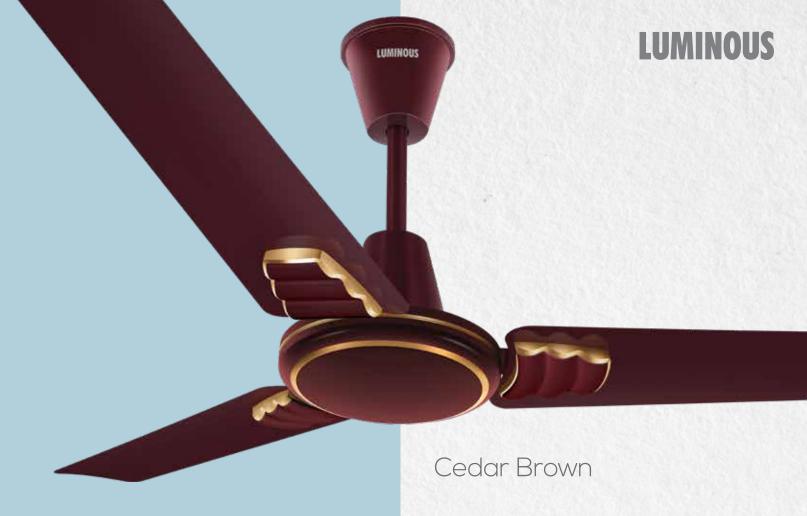

600 mm(24) | 78 Watt | 110 CMM | 820 RPM 900 mm(36) | 55 Watt | 145 CMM | 460 RPM 1200 mm(48) | 72 Watt | 235 CMM | 380 RPM 1400 mm(56) | 78 Watt | 250 CMM | 300 RPM

Cedar Brown

Mint White