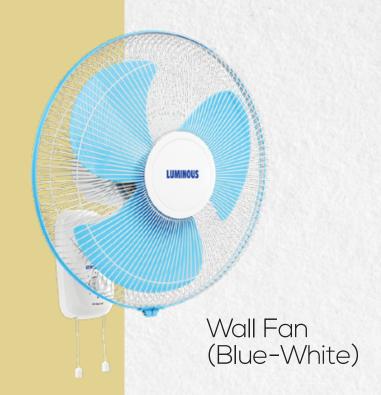

Heavy Base

PP Blade

Aerodynamic Thermal Overload Protection

(Pedestal Fan)

Hi Air Throw

Strong Motor

Easy tilting Mechanism (Wall Fan)

- Strong Motors
- Smooth Oscillation
- 3-Speed Regulator