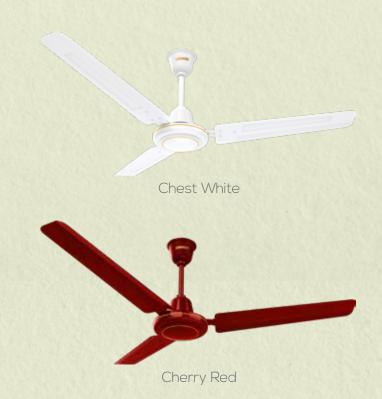

### RAPID= PRO

BEE 3 Star Rated energy efficient fan which consumes 40% less power paired with the performance of a High-Speed fan.

- BEE 3 Star Rated
- 40% Energy Saving
  - High Speed
- Clean Sophisticated Looks.