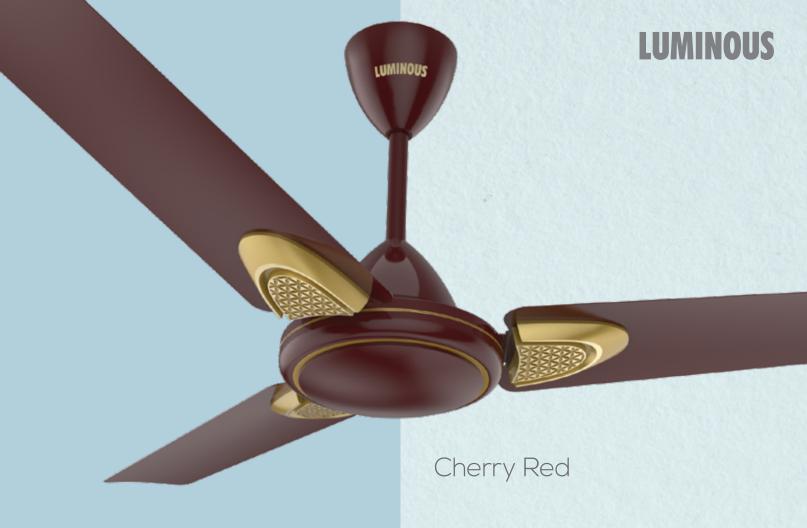

rust
- Powerful motor to produce high speed of rotation
  - Bigger motor for better heat dissipation
  - Elegant motor ring & unique blade trims

1200 mm(48) | 70 Watt | 220 CMM 380 RPM





# PULSE DECO

A decorative fan which saves energy and reduces your electricity bill.







- Aerodynamically designed blades for better air thrust
- Powerful motor to produce high speed of rotation
  - Bigger motor for better heat dissipation
  - Elegant motor ring & unique blade trims

1200 mm(48) | 50 Watt | 210 CMM 350 RPM







A classic and ornate fan design which acts as a true status symbol.







- Unique oval shaped blade design for better aerodynamics
  - Powerful motor to produce high speed of rotation
- Bigger motor for better heat dissipation

1200 mm(48) | 70 Watt | 220 CMM 380 RPM







A classic design of decorative fan which gives a beautiful look to your home.





Hi-Speed

- Aerodynamically designed blades for better air thrust
- Powerful motor to produce high speed of rotation
  - Bigger motor for better heat dissipation
    - Unique glowing design of blade trims

1200 mm(48) | 70 Watt | 220 CMM 380 RPM







An affordable designer fan now accessible to everyone.







Hi-Speed

- Aerodynamically designed ribbed blades for better strength and air thrust
- Powerful motor to produce high speed of rotation
  - Bigger motor for better heat dissipation







## KRAZE650 DECO

A super high speed decorative fan with classy looks.





Hi-Speed

- High speed motor for more air thrust
  - Motor designed for minimum temperature rise and longer life
    - Hi-Gloss paint