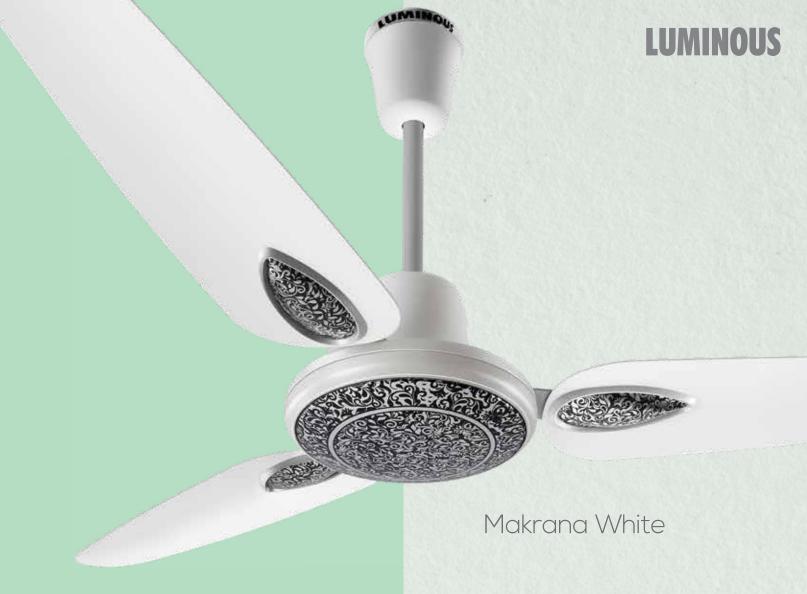

# JAIPUR **Minakari**

The pattern printed on this model is done using the special process of Tin Printing which is being used for the first time in Fan Industry in India. The printed patterns are inspired by the traditional textile art forms of "Minakari" prevalent in Rajasthan.