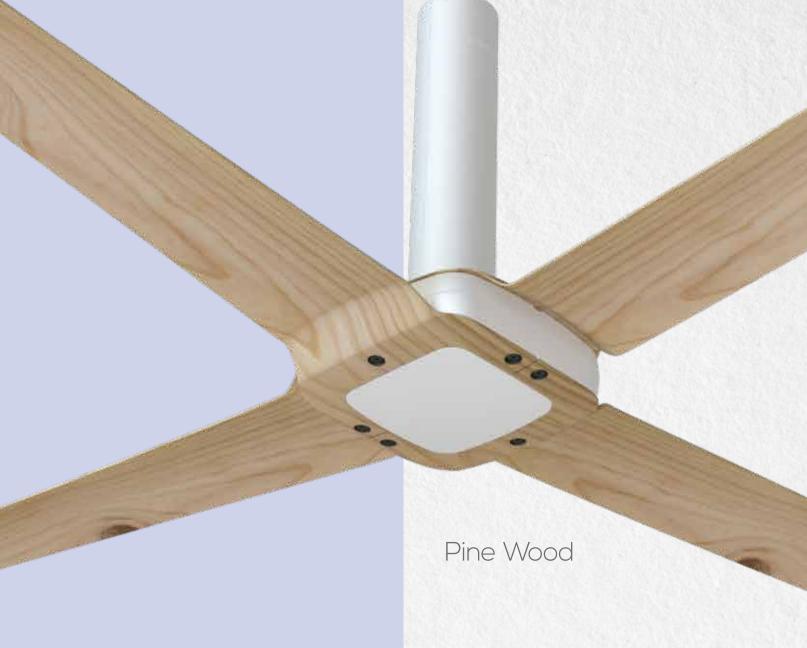

### Brooklyn

Sleek in its form, streamlined in its function, it's a monochrome blend, inspired by the subtle contrast within downtown Brooklyn. With multiple colour and wood finish options available, "Find Your Signature Style" with New York Brooklyn.

900 mm(36) | 55 Watt | 145 CMM | 460 RPM

1200 mm(48) | 75 Watt | 230 CMM | 350 RPM

1400 mm(56) | 75 Watt | 250 CMM | 300 RPM