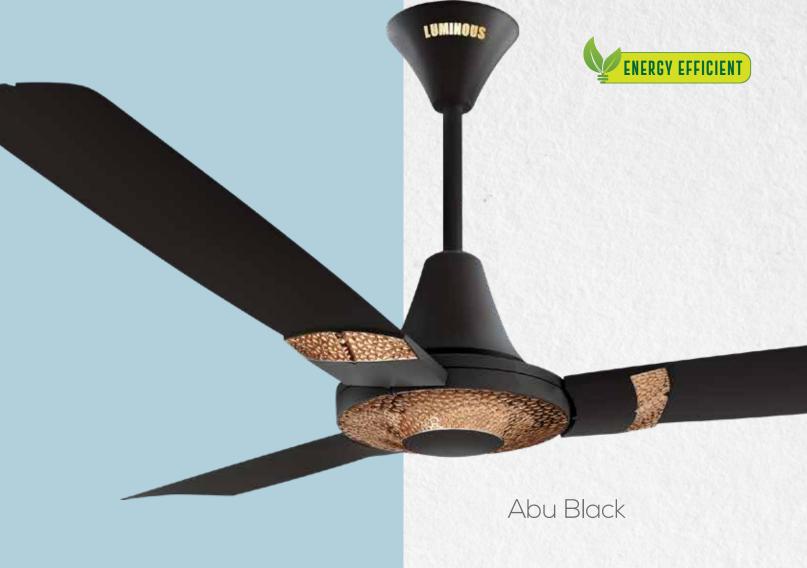

# Tamea

Inspired by Jaipur's "Thaterey Art" of creating "Beaten Metal Finish" on Copper and Brass antiques, this fan is a magnificent tribute to these artisans. In addition to its aesthetic beauty, this fan is also energy efficient consuming 40% less power.