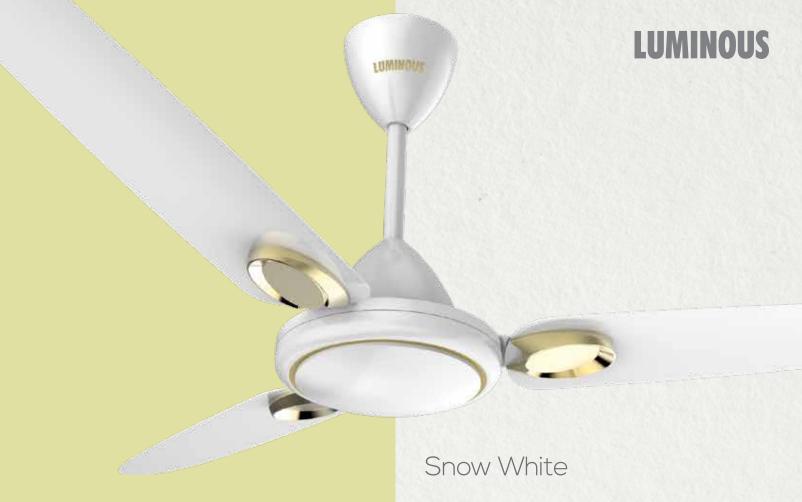

### Chelsea

New York Chelsea is the Most Silent Fan in India. In addition to its aesthetic beauty, this fan is also energy efficient consuming 40% less power. This fan is a testament to the thriving modern art world of Chelsea, New York. Its modern sleek design and plethora of features make it a real masterpiece for the modern home.

1200 mm(48) | 48 Watt | 240 CMM 320 RPM | 50 dB