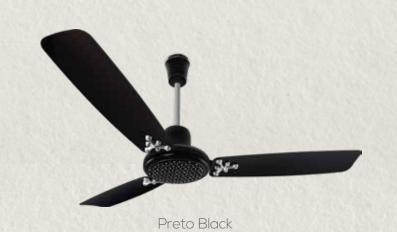

comes alive in these fans that truly symbolise its pulsating energy in every way. The eclectic design and lively colours of the fans under this theme are sure to appeal to a free spirited urban audience.





# Carnival

Capturing the spirit and energy of festivals, the Rio Carnival is a statement piece that adds vibrant colours and eclectic zing to any space.







Switch off from the hustle bustle and switch on to the calm waves coming your way. With its tranquil colour and sandy appeal, transport yourself to a beach side Cabana. Sit and enjoy the breeze.



Solo Brown



# RIO

The word "Novo" means new in Portuguese. The fan has a completely new look with the shiny foiled dots on its motorand blade trims. The design is inspired by the traditional fireworks on New Year's Eve in Rio.





# Bel Air

With its sleek finish and shine, this fan is as modern as it's vintage. Crafted keeping in mind the first car-BelAir, that used hubcap plate inside the wheel, this fan is a proud possession. Its fully functional design ensures that the beautiful hubcap isfully visible even while the fan is operational.



Prata Silver

### Aspiration RANGE

Crafted with integrated functional LED lights, these fans light up the entire room. What's more, remote regulated light and fan speeds give you the ultimate comfort and convenience.



### RAYAIRE Rare styling of light

A curved sensation with heavy duty ABS blades of striking colours. Make a true style statement with this majestic LED Fan.





- Aerodynamically designed heavy duty ABS Blades
- Optically designed dome for better light di