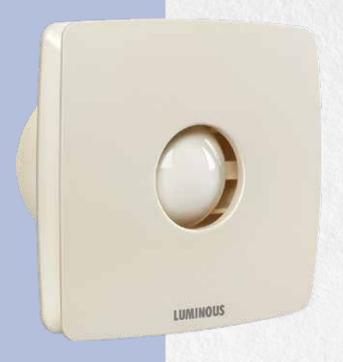

150 MM(6) | 30 Watt | 250 CMH | 1350 RPM 200 MM(8) | 35 Watt | 490 CMH | 1350 RPM 250 MM (10) | 40 Watt | 720 CMH | 1300 RPM

Black Ventilation fan

When you need an exhaust fan with classy aesthetics and compact design for spaces such as AC cabins or conference rooms, Vento Air is an excellent choice with its premium finish and superb performance. The silence and the comfort will not let you leave!

SWEEP 100mm 150mm CUT OUT SIZE
Circle Diameter 111mm
Circle Diameter 147mm

- Compact design
- Plastic body with classic aesthetics
- Noiseless to use in AC cabins & conference rooms
  - Easy installation
  - Premium finish silent exhaust fan

100 MM(4) | 18 Watt | 100 CMH | 2500 RPM 150 MM(6) | 22 Watt | 250 CMH | 1800 RPM

With its dynamic aesthetics, compact design and easy to install features, Vento Axial is a clear choice when you need a Hi-Performance exhaust fan for spaces like AC cabin or conference room with the extra comforts of serene silence. With an RPM of 2200 RPM and 18 W power consumption, Vento Axial is a class apart.