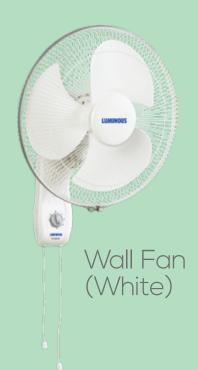

Heavy Base

PP Blade

Aerodynamic Thermal Overload Protection

(Pedestal Fan)

Hi Air Throw

Strong Motor

Easy tilting Mechanism (Wall Fan)

- Strong Motors
- Smooth Oscillation
- 3-Speed Regulator