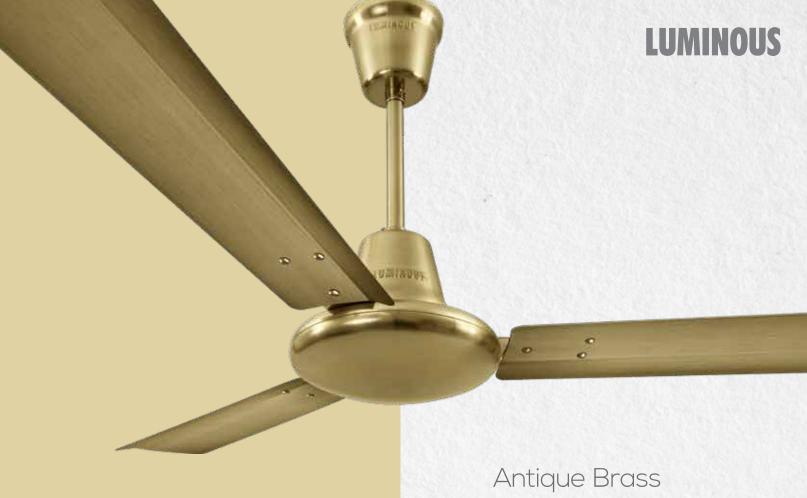

### NEW YORK **Richmond**

New York Richmond is inspired by the modern, stylish look and décor of the Richmond Neighbourhood of New York. Its almost triangular shaped motor gives this fan a truly unique aerodynamic design. In addition to its aesthetic beauty, this fan is also energy efficient consuming 40% less power.

Champagne Gold