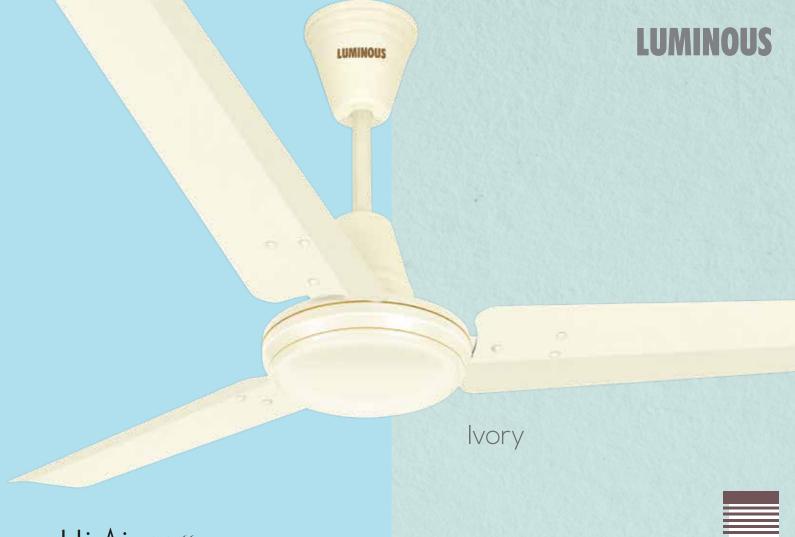

livery
- Bigger motor with sophisticated metallic finish

1200 mm(48) | 48 Watt | 240 CMM 350 RPM





### Hi Air DESERTSTORM

Desert storm is the master of swift air delivery and spectacular performance. Bring home the Highest Air Delivery Fan in the industry.









- Wider and longer blade for
- more spread of airBest air delivery in the industry
  - Bigger motor size
  - Clean sophisticated looks

1220 mm(48) | 72 Watt | 250 CMM 350 RPM





## Hi Air PLUS Performance with Efficiency

Classic design with clean sophisticated looks and an energy efficient motor. The fan is powered by an energy efficient motor which consumes 30% less power.







Hi-Speed

- Stronger motor
- Better air delivery
- Bigger motor size
- Clean sophisticated looks

1200 mm(48) | 52 Watt | 220 CMM 370 RPM





### Hi Air Classic A touch of class

A high performance fan powered by stronger motor to give high speed & high air delivery.







Delivery

Hi-Speed Hi-Air (600 mm and



1200 mm)

- Stronger motor
- Better air delivery
- Bigger motor size
- Clean sophisticated looks

600 mm(24) | 78 Watt | 110 CMM | 820 RPM 900 mm(36) | 55 Watt | 145 CMM | 460 RPM 1200 mm(48) | 72 Watt | 235 CMM | 380 RPM 1400 mm(56) | 78 Watt | 250 CMM | 300 RPM



Cedar Brown



Mint White



### RAPID= PRO

BEE 3 Star Rated energy efficient fan which consumes 40% less power paired with the performance of a High-Speed fan.







- BEE 3 Star Rated
- 40% Energy Saving
  - High Speed
- Clean Sophisticated Looks.

1200 mm(48) | 44 Watt | 220 CMM 370 RPM





# PULSE45 More Savings More Efficient

BEE 2 Star Rated ene