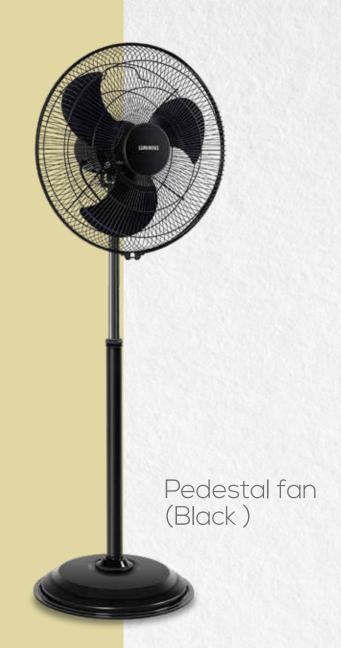

RAPID= Prime

Its elegant dual colour combination with decorative trims add more life to your home decor.







Hi-Speed

- Decorative fan at affordable price
- High speed motor strengthened with additional Copper to increase durability

1200 mm(48) | 70 Watt | 215 CMM 380 RPM





# RAPID DECO

A value for money decorative fan with lustrous golden embellishments.









Hi-Speed

- Decorative fan at affordable price
- High speed motor strengthened with additional Copper to increase durability

600 mm(24) | 78 Watt | 110 CMM | 820 RPM 900 mm(36) | 55 Watt | 145 CMM | 460 RPM 1200 mm(48) | 70 Watt | 215 CMM | 380 RPM 1400 mm(56) | 80 Watt | 245 CMM | 300 RPM





Velvet Brown

# Portable FANS RANGE

Superior air delivery has never looked better with the modern designs of these fans.





# ViRRatAire' High Breeze Oscillating Fan

With an Oscillating Motor and superior air thrust, ViRRatAire' is a classic 18' Metal Fan designed aerodynamically to deliver cooling breeze to the remotest corners of your room. An excellent combination of stability and durability with a premium finish.







- 18" Oscillating Metal Fan
  - Rugged motor
  - Heavy metal body
    - Premium finish
- Metal blades for stability and durability

450 mm(18) | 105 Watt | 105 CMM 1400 RPM





An epitome of power, stability and durability, Farrari is your solution to the scorching summers when you need a reliable fan to cool you down. With its excellent, hi air thrust and superb air delivery, Farrari is all set to awe you with its outstanding performance!









- Rugged motor
- Heavy metal body
- Met