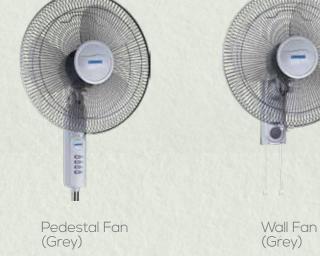

ilable in the market.



Heavy Base (Pedestal Fan)



PP Blade



Aerodynamic Thermal Overload Protection



Hi Air Throw



Strong Motor



Easy tilting Mechanism (Wall Fan)

- Hi Air Throw
- Strong Motor
- Thermal Overload Protection







When you need a secondary cooling brand which not only provides cooling to all corners of the room with its smooth oscillation but also maximises the effectiveness of the primary cooling of AC / Ceiling Fan while improving the quality of air with a high air thrust- Fanfare Pro is the obvious choice with its premium finish with super aerodynamics.



PP Blade



Aerodynamic Thermal Overload Protection



Hi Air Throw



Strong Motor



Easy tilting Mechanism (Wall Fan)



Stainless Steel Pipe (Pedestal Fan)

- Smooth Oscillation
- 3-Speed Regulator









With a strong body and assured performance, Kraze Plus is the epitome of glory on your wall. The deep contoured blades of Kraze Plus are aerodynamically designed to provide superior air delivery with reduced noise levels which ensure high performance in blissful silence.



Strong Motor







- Higher air throw, 3-speed regulation

Deep contoured plastic for lower noise

- Attractive, soft monochromatic colour shades
  - A highly powered motor for air throw and trouble-free oscillation









Pedestal Fan (White)

# Mojo Plus The New High

An unmatched fusion of Indian engineering with modern designs that enhance your décor and provide maximum comfort. assured Hi-performance and superior air delivery, Mojo Plus casts a magical spell with its optimum performance.



Aerodynamic PP