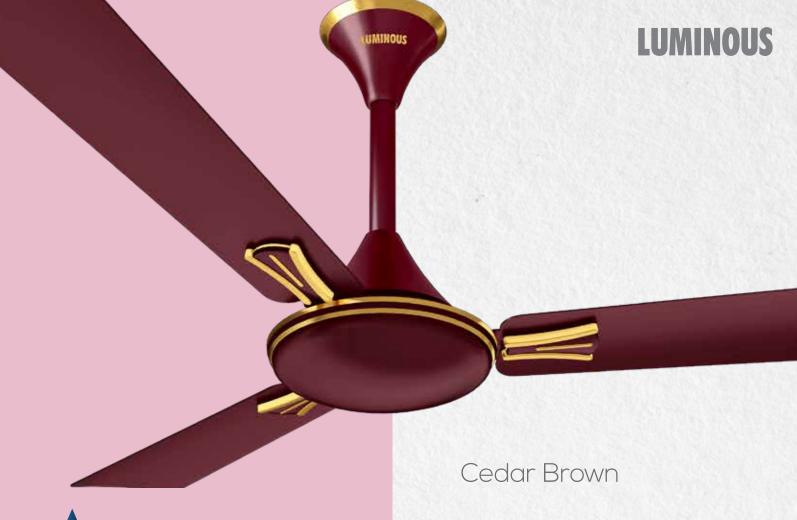

### Hi Air Classic A touch of class

A high performance fan powered by stronger motor to give high speed & high air delivery.

Delivery

Hi-Speed Hi-Air (600 mm and

1200 mm)

- Stronger motor
- Better air delivery
- Bigger motor size
- Clean sophisticated looks

600 mm(24) | 78 Watt | 110 CMM | 820 RPM 900 mm(36) | 55 Watt | 145 CMM | 460 RPM 1200 mm(48) | 72 Watt | 235 CMM | 380 RPM 1400 mm(56) | 78 Watt | 250 CMM | 300 RPM

Cedar Brown

Mint White