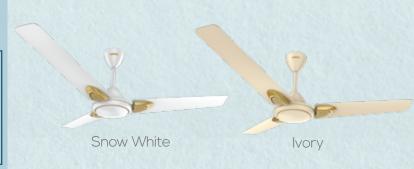

### Mid Buff Glossy

- All Aluminium body and blades ensure no corrosion
- Single shades finished in powder coating for sophisticated looks

1200 mm(48) | 50 Watt | 210 CMM 330 RPM

Matt Brown

Star of all times!