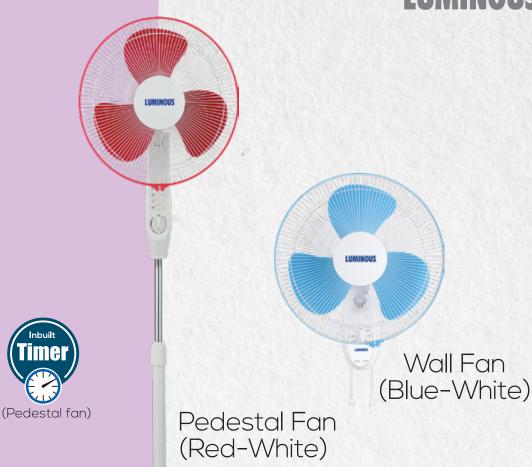

Heavy Base

PP Blade

Aerodynamic Thermal Overload Protection

(Pedestal Fan)

Hi Air Throw

Strong Motor

Easy tilting Mechanism (Wall Fan)

- Strong Motors
- Smooth Oscillation
- 3-Speed Regulator

Pedestal Fan (White)