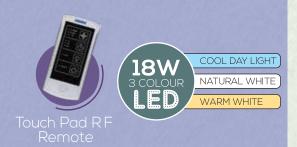

### NEW YORK Tiffuny

New York Tiffany is the sleekest fan in India. The fan is powered by a BLDC (Brushless Direct Current) motor which makes the fan voltage fluctuation proof and it consumes 50% less power. The design of the fan is inspired by the modern minimalism seen in the architecture of New York.