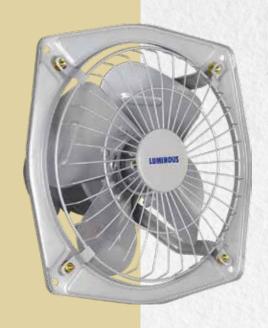

SWEEP 300mm 230mm CUT OUT SIZE
Circle Diameter 345mm
Circle Diameter 275mm

When you need a classic exhaust fan with assured performance, a really powerful motor and superb air thrust, Vento is an obvious choice. With specially designed aerodynamic blades, sturdy bird guard and premium finish, it is ideal for spaces like bathrooms, kitchens / restaurants etc.

SWEEP 300mm 230mm CUT OUT SIZE

Circle Diameter 345mm Circle Diameter 275mm

 Powerful motor ideal for kitchens/bathrooms/restaurants

High air thrust

Specially designed metal blade

Sturdy bird guard
 Powder coated finish

230 MM(9) | 40 Watt | 750 CMH | 1350 RPM 300 MM(12) | 50 Watt | 1300 CMH | 1350 RPM

When you need a classic exhaust fan with assured performance, a really powerful motor and superb air thrust, Vento is an obvious choice. With specially designed aerodynamic blades, sturdy bird guard and premium finish, it is ideal for spaces like bathrooms, kitchens / restaurants. With an RPM of 2650 RPM, Vento outshines its category.