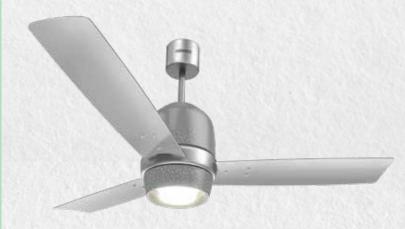

### LITEAIRE

Illuminating the air

A high air delivery fan with an integrated functional LED light. With four specially crafted wood finish blades, LiteAire is the perfect complement for your home décor.

1200 mm(48) | 90 Watts with Light 10 W LED | 235 CMM | 320 RPM

A high air delivery decorative ceiling fan with integrated functional LED lightand full function remote regulation.

Hi-Air Delivery

Low Noise