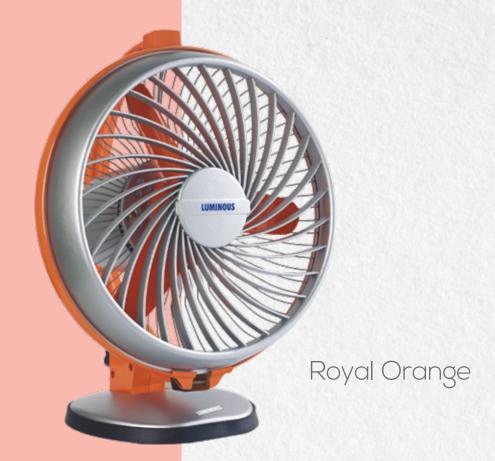

omfort. assured Hi-performance and superior air delivery, Mojo Plus casts a magical spell with its optimum performance.



Aerodynamic PP Blade



Thermal Overload Protection









Multiple Wind Mode



- Deep contoured plastic blades
- Attractive soft monochromatic colour shades







Whether you're in a small cabin or an office space, Buddy Cabin is your favorite personal choice with its assured Hi-Speed performance which outperforms the best personal fans in the industry. With its aerodynamically designed blades which deliver high air thrust, you will be amazed by the power this compact fan can pack!





- Assured high-speed performance
  - Stronger motor in larger body
- Aerodynamically designed blades
  - High air delivery/air thrust

#### 300 mm(12) | 80 Watt | 58 CMM 2100 RPM





Whether you're in an office, a cozy room, bathroom, kitchen or a shop counter, Buddy Cabin is your favorite personal choice with its assured Hi-Speed performance which out performs the best personal fans in the industry. With its aerodynamically designed blades which deliver high air thrust, you will be amazed by the power this compact fan can pack! It's the perfect personal choice for your cooling needs!





- Assured high-speed performance
  - Stronger motor in larger body
- Aerodynamically designed blades
  - High air delivery/air thrust

230 mm(9) | 55 Watt | 38 CMM 2800 RPM



Cherry Red



Aqua Blue

# Ventilating Fans RANGE

Superior air suction technology in both marble and plastic finishes makes these fans a utility that is both useful and beautiful.



White Ventilation fan