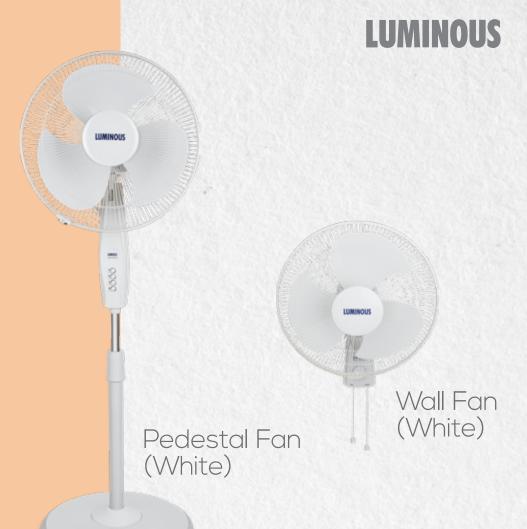

omfortable with efficient cooling with smooth oscillation that cools the remotest corners and strong thrust. With a wide range of cool colors and super premium finish, Speed Pro fan adds to your style quotient.



Heavy Base



PP Blade



Aerodynamic Thermal Overload Protection



(Pedestal Fan)

Hi Air Throw



Strong Motor



Easy tilting Mechanism (Wall Fan)

- Strong Motors
- Smooth Oscillation
- 3-Speed Regulator







#### 

Speed Prime is a legacy well known for its trustworthy performance, superior aerodynamics and premium appearance. With the elegant black color which suits any décor, Speed Prime is the premium choice for your summers.



Heavy Base (Pedestal Fan)



PP Blade



Aerodynamic Thermal Overload



Hi Air Throw



Strong Motor



- Strong Motors
- 3-Speed Regulator



#### 

Powerful, handy, and feature-packed, Speed Flo Range of Fans, with premium aesthetics and superior aerodynamics are designed to provide superior air cooling when you need a reliable secondary cooling device with a superb air throw. With an excellent air delivery and jerk free smooth oscillation, Speed Flo delivers super cooling that outshines the best of fans available in the market.



Heavy Base (Pedestal Fan)



PP Blade



Aerodynamic Thermal Overload Protection



Hi Air Throw



Strong Motor



Easy tilting Mechanism (Wall Fan)

- Hi Air Throw
- Strong Motor
- Thermal Overload Protection







When you need a secondary cooling brand which not only provides cooling to all corners of the room with its smooth oscillation but also maximises the effectiveness of the primary cool