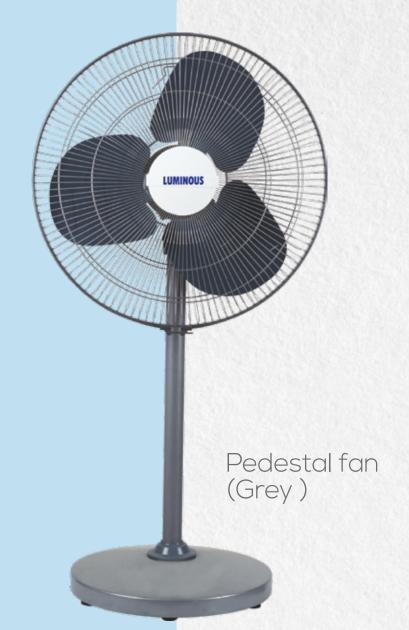

#### 

Come home to a blissful comfort with a dash of colors suiting your décor and performance so smooth that it leaves you spell bound. Be it your balcony, garden or inside your cozy home, Speed Pro fans will leave you comfortable with efficient cooling with smooth oscillation that cools the remotest corners and strong thrust. With a wide range of cool colors and super premium finish, Speed Pro fan adds to your style quotient.

Heavy Base

PP Blade

Aerodynamic Thermal Overload Protection

(Pedestal Fan)

Hi Air Throw

Strong Motor

Easy tilting Mechanism (Wall Fan)

- Strong Motors
- Smooth Oscillation
- 3-Speed Regulator