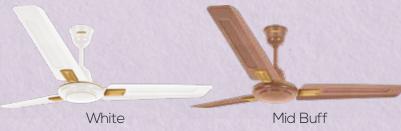

### Mid Buff Glossy

- All Aluminium body and blades ensure no corrosion
- Single shades finished in powder coating for sophisticated looks

1200 mm(48) | 50 Watt | 210 CMM 330 RPM

Matt Brown

Star of all times!