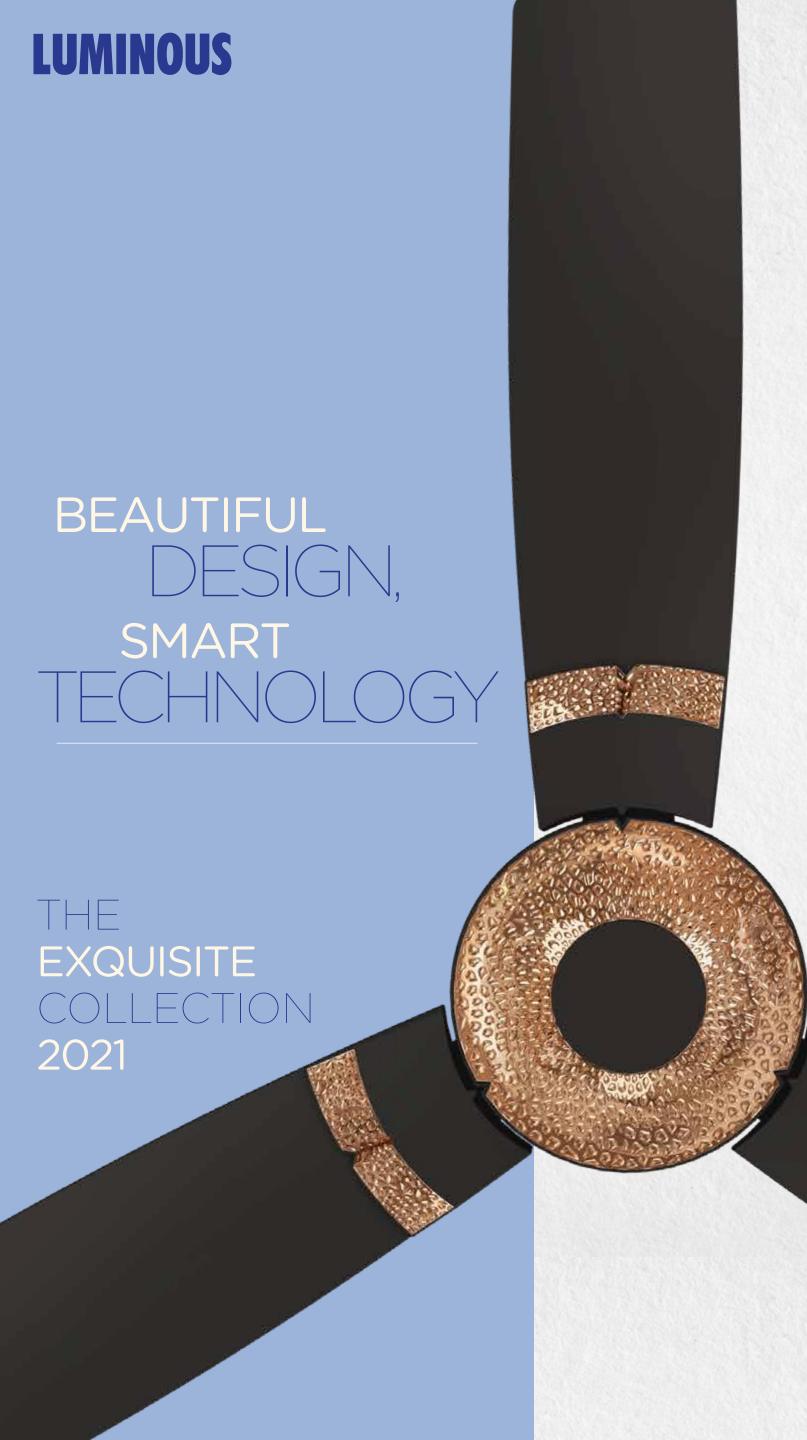

### BEAUTY GETS SMART

At Luminous, we believe great design is not just about how beautiful it looks but also about how smartly it works. This year, we are taking a leap ahead to revolutionize the world of fans by bringing energy efficiency to the fore. These fans are not just a delight to look at but will also save energy. Which means, while your electricity bill gets slashed, you also reduce your carbon footprint.

In addition, we are bringing forth a beautiful range of noiseless fans with refreshing designs. The unique aerodynamics of the blades enable silent operation to help you experience pin drop silence with easy relaxation.