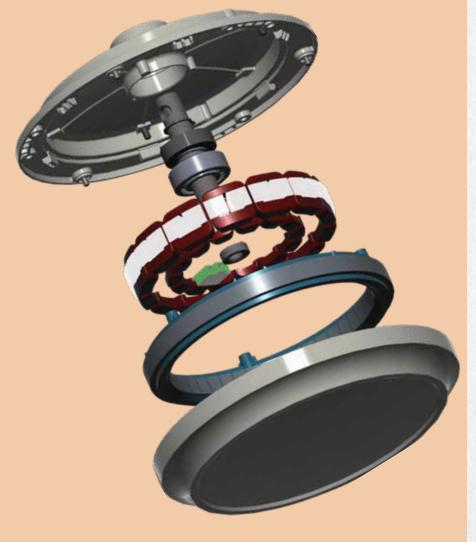

For the first time in the industry, we are introducing a patented UNICOG Motor with a new compact design which brings the sleekest motor in the category. What's more, our new Tech Aire' series with UNICOG motor is designed to provide Superior Air Delivery and Ultra High Speed performance with the convenience of blissful silence.