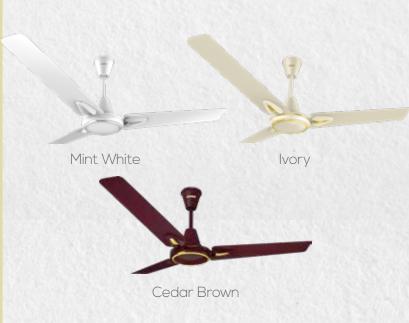

600 mm(24) | 78 Watt | 110 CMM | 820 RPM 900 mm(36) | 55 Watt | 145 CMM | 460 RPM 1200 mm(48) | 72 Watt | 235 CMM | 380 RPM 1400 mm(56) | 78 Watt | 250 CMM | 300 RPM

Cedar Brown

Mint White