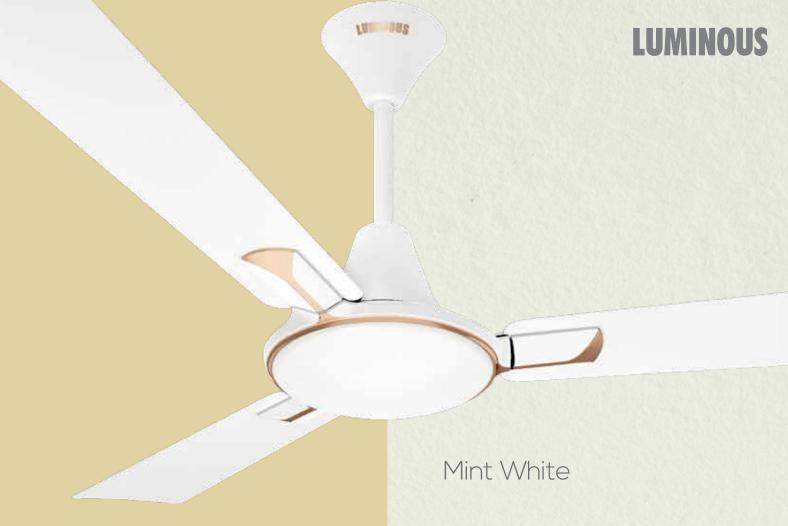

5 Step Light Dimmer

IR Remote

- Aluminium blades for no corrosion
- Remote handset operates light and fan independently

1200 mm(48) | 80 Watts with Light 12 W LED | 235 CMM | 350 RPM

Silky Gold

Mint White