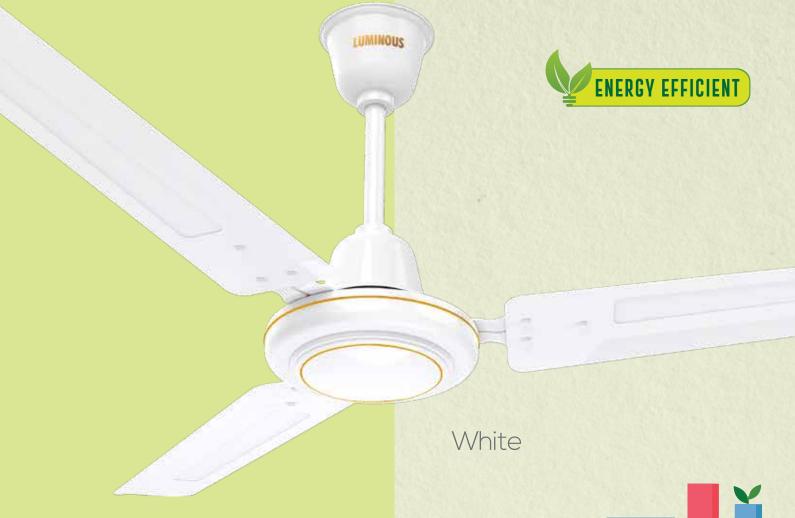

### RAPID= PRO

BEE 3 Star Rated energy efficient fan which consumes 40% less power paired with the performance of a High-Speed fan.

- BEE 3 Star Rated
- 40% Energy Saving
  - High Speed
- Clean Sophisticated Looks.

1200 mm(48) | 44 Watt | 220 CMM 370 RPM