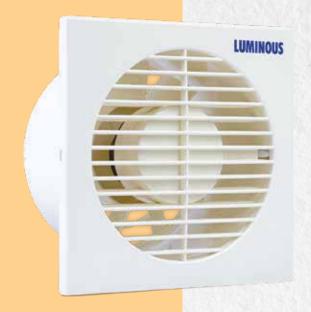

# Ventilating Fans RANGE

Superior air suction technology in both marble and plastic finishes makes these fans a utility that is both useful and beautiful.

White Ventilation fan

Happiness is all about keeping bad things at bay. When you need a stylish exhaust fan which not only adds to your décor but also keeps you spaces like kitchen and bathroom cool and odour free-Vento Deluxe is your premium choice

SWEEP CUT OUT SIZE 250mm Sq. 293X293mm 200mm Sq. 242X242mm 150mm Sg. 192X192mm

- Strong air suction to keep the air clean and fresh
- Blades designed for faster speed of rotation
  - Rust proof body
  - Includes dust protection shutters

150 MM(6) | 30 Watt | 250 CMH | 1350 RPM 200 MM(8) | 35 Watt | 490 CMH | 1350 RPM 250 MM (10) | 40 Watt | 720 CMH | 1300 RPM

Black Ventilation fan

When you need an exhaust fan with classy aesthetics and compact design for spaces such as AC cabins or conference rooms, Vento Air is an excellent choice with its premium finish and superb performance. The silence and the comfort will not let you leave!