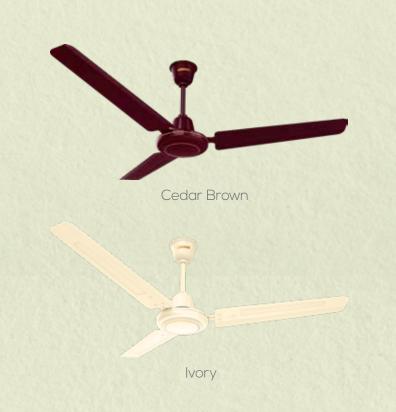

### Mid Buff Glossy

- All Aluminium body and blades ensure no corrosion
- Single shades finished in powder coating for sophisticated looks

1200 mm(48) | 50 Watt | 210 CMM 330 RPM

Matt Brown

Star of all times!

An energy efficient fan which takes care of your electricity bill.

- More saving, low power consumption
- Aluminium fan for all terrains
- Great looks with long lasting powder coating finish

1200 mm(48) | 50 Watt | 215 CMM 350 RPM