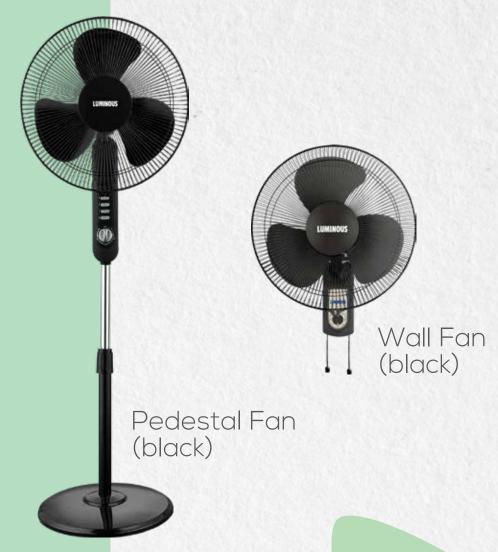

Heavy Base

PP Blade

Aerodynamic Thermal Overload Protection

(Pedestal Fan)

Hi Air Throw

Strong Motor

Easy tilting Mechanism (Wall Fan)

- Strong Motors
- Smooth Oscillation
- 3-Speed Regulator

Heavy Base (Pedestal Fan)

PP Blade

Aerodynamic Thermal Overload

Hi Air Throw

Strong Motor

- Strong Motors
- 3-Speed Regulator

Heavy Base (Pedestal Fan)

PP Blade

Aerodynamic Thermal Overload Protection

Hi Air Throw

Strong Motor

Easy tilting Mechanism (Wall Fan)

- Hi Air Throw
- Strong Motor
- Thermal Overload Protection

When you need a secondary cooling brand which not only provides cooling to all corners of the room with its smooth oscillation but also maximises the effectiveness of the primary cooling of AC / Ceiling Fan while improving the quality of air with a high air thrust- Fanfare Pro is the obvious choice with its premium finish with super aerodynamics.