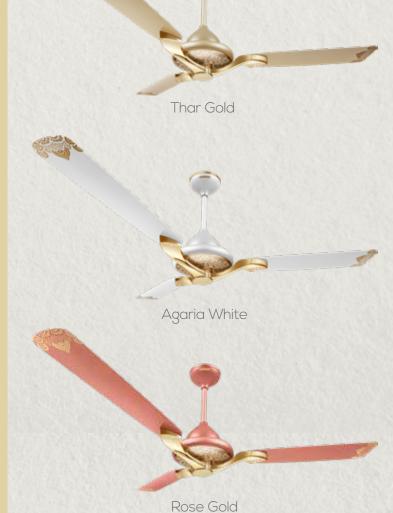

# Tamea

Inspired by Jaipur's "Thaterey Art" of creating "Beaten Metal Finish" on Copper and Brass antiques, this fan is a magnificent tribute to these artisans. In addition to its aesthetic beauty, this fan is also energy efficient consuming 40% less power.