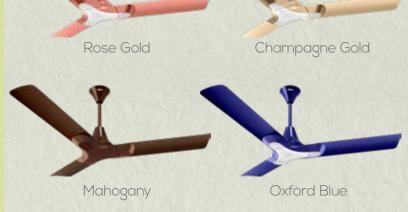

1200 mm(48) | 47 Watt | 235 CMM 320 RPM



Midnight Black



### NEW YORK **Richmond**

New York Richmond is inspired by the modern, stylish look and décor of the Richmond Neighbourhood of New York. Its almost triangular shaped motor gives this fan a truly unique aerodynamic design. In addition to its aesthetic beauty, this fan is also energy efficient consuming 40% less power.









Champagne Gold



### Brooklyn

Sleek in its form, streamlined in its function, it's a monochrome blend, inspired by the subtle contrast within downtown Brooklyn. With multiple colour and wood finish options available, "Find Your Signature Style" with New York Brooklyn.







900 mm(36) | 55 Watt | 145 CMM | 460 RPM

1200 mm(48) | 75 Watt | 230 CMM | 350 RPM

1400 mm(56) | 75 Watt | 250 CMM | 300 RPM





#### THE ROYALTY OF JAIPUR

Few cities are as stunning as Jaipur. The intricacy and delicate aesthetics of even the most hidden corners of Jaipur are what make it a city worth capturing. Inspired by the city's gorgeous handmade murals and patterns comes a range of thoughtfully designed fans which are sure to introduce a sense of royalty into your home.





# JAIPUR **Mahal**

The historic relevance of the Mahals in Jaipur is captured in this royal look. Inspired by the artistic interior of the palaces, this fan depicts the intricate architecture of the city.



Strong 16 Pole Motor

1320 mm(52) | 78 Watt | 230 CMM 320 RPM



# Tamea

Inspired by Jaipur's "Thaterey Art" of creating "Beaten Metal Finish" on Copper and Brass antiques, this fan is a magnificent tribute to these artisans.