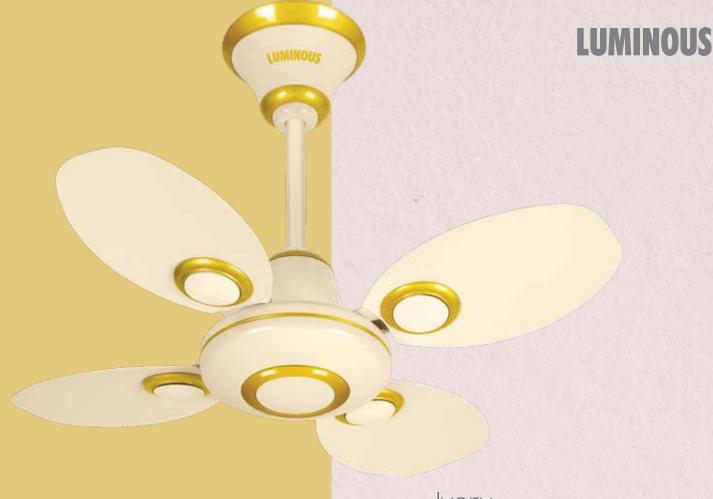

5 Step Light Dimmer

IR Remote

- Aluminium blades for no corrosion
- Remote handset operates light and fan independently

1200 mm(48) | 80 Watts with Light 12 W LED | 235 CMM | 350 RPM

Silky Gold

Mint White