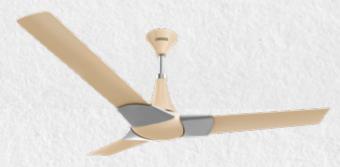

# Tamea

Inspired by Jaipur's "Thaterey Art" of creating "Beaten Metal Finish" on Copper and Brass antiques, this fan is a magnificent tribute to these artisans. In addition to its aesthetic beauty, this fan is also energy efficient consuming 40% less power.