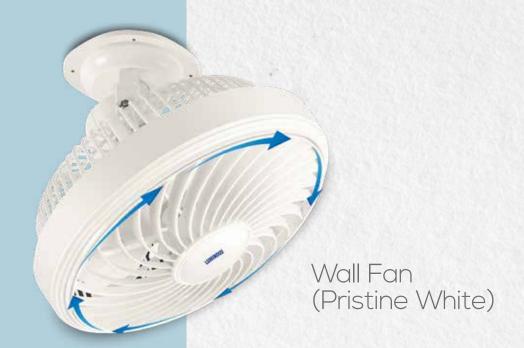

Heavy Base

PP Blade

Aerodynamic Thermal Overload Protection

(Pedestal Fan)

Hi Air Throw

Strong Motor

Easy tilting Mechanism (Wall Fan)

- Strong Motors
- Smooth Oscillation
- 3-Speed Regulator