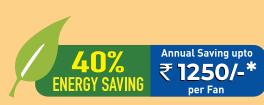

Energy Savings Calculator - Luminous Decorative Energy Saving Range

|                                      | Conventional<br>Fan | Luminous<br>Jaipur Tamra<br>3 Star |
|--------------------------------------|---------------------|------------------------------------|
| Power Consumption                    | 78 W                | 47 W                               |
| Hours of Usage Per day               | 16                  | 16                                 |
| KWHr Units per day                   | 1.25                | 0.75                               |
| Electricity Bill Per Day @ Rs.7/Unit | 8.7                 | 5.3                                |
| Electricity Bill per Annum (Rs)      | 3170                | 1920                               |
| Annual Saving on 1 Fan               |                     | 1250                               |
| Annual Saving on 4 Fans              |                     | 5000                               |