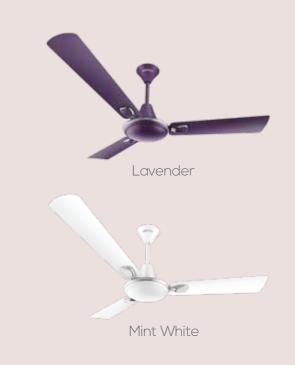

5 Step Light Dimmer

IR Remote

- Aluminium blades for no corrosion
- Remote handset operates light and fan independently

1200 mm(48) | 80 Watts with Light 12 W LED | 235 CMM | 350 RPM

Silky Gold

Mint White