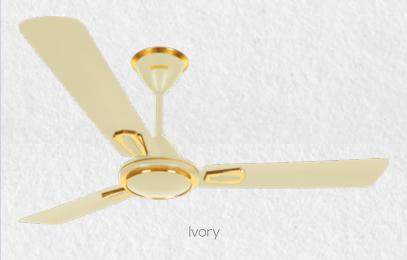

# Tamea

Inspired by Jaipur's "Thaterey Art" of creating "Beaten Metal Finish" on Copper and Brass antiques, this fan is a magnificent tribute to these artisans. In addition to its aesthetic beauty, this fan is also energy efficient consuming 40% less power.

Soaked in tradition and enhanced with ornate gold work, Jaipur Ghoomar celebrates palatial lifestyle everyday. In addition to its aesthetic beauty, this fan is also energy efficient consuming 40% less power.