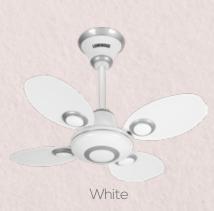

#### CRAFTED WITH THE SPIRIT OF NEW YORK

New York is a concrete jungle which bustles with life and art in every corner. Here's a collection of stunning fans inspired by New York's signature cosmopolitan flair. Bring home a fan which pulses with the vivacious spirit of the city that never sleeps.

#### Chelsea BLDC

New York Chelsea is the Most Silent Fan in India. The Fan is powered by a BLDC (Brushless Direct Current) motor which makes the fan voltage fluctuation proof and it consumes 50% less power. This fan is a testament to the thriving modern art world of Chelsea, New York. Its modern, sleek design and plethora of features make it a real masterpiece for the new age home.