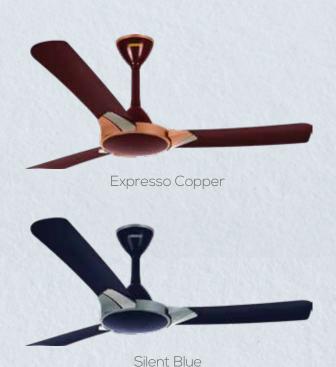

### Brooklyn

Sleek in its form, streamlined in its function, it's a monochrome blend, inspired by the subtle contrast within downtown Brooklyn. With multiple colour and wood finish options available, "Find Your Signature Style" with New York Brooklyn.