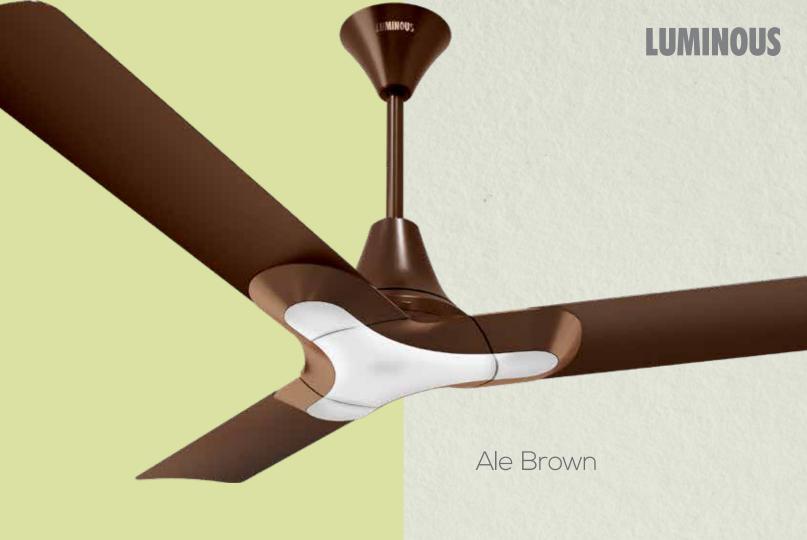

# Tamea

Inspired by Jaipur's "Thaterey Art" of creating "Beaten Metal Finish" on Copper and Brass antiques, this fan is a magnificent tribute to these artisans. In addition to its aesthetic beauty, this fan is also energy efficient consuming 40% less power.