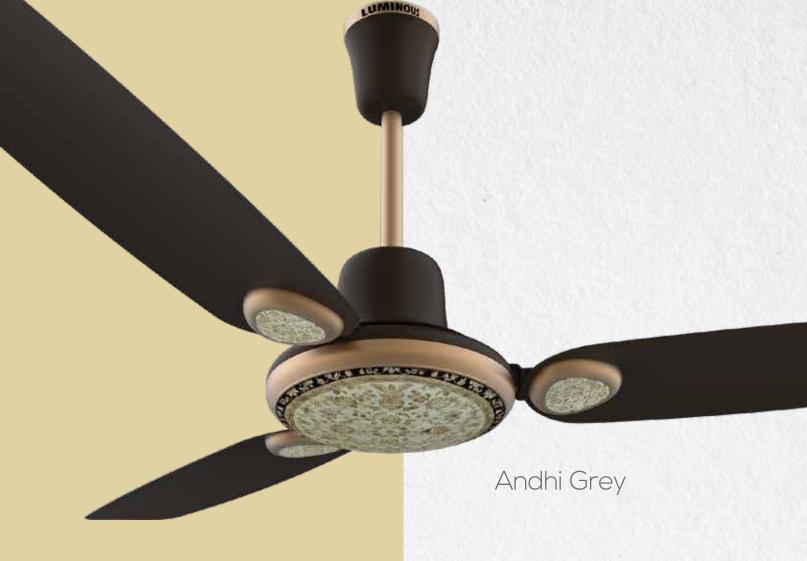

### KRONA STAR A Style That Shines

Dominating annular ring on motor body inspired by the classic lamp fittings lend a distinctpersonality to the fan. Its sophisticated looks are enhanced by modern blade trims and single shade metallic paint. In addition to itsaesthetic beauty, this fan is also energy efficient consuming 30% less power.

- Larger motor body for quicker heat dissipation
  - Simple clean design with a bit of ostentatiousness
- Single shade metallic finish for classy looks

1200 mm(48) | 50 Watt | 220 CMM 350 RPM