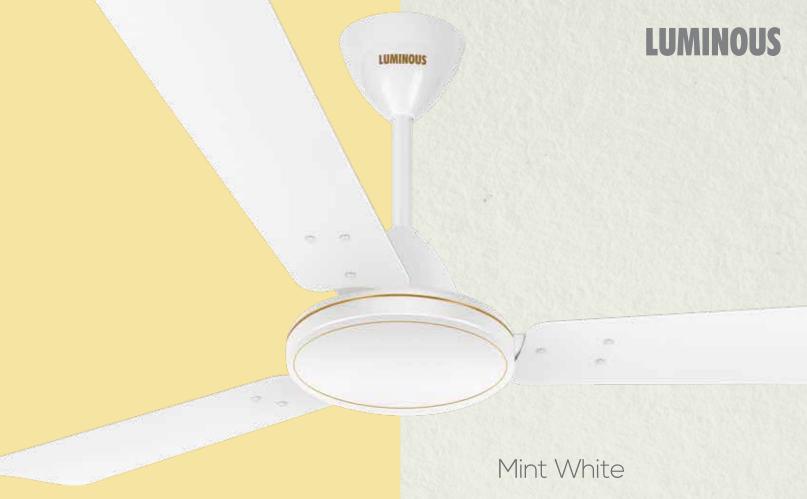

1200 mm(48) | 90 Watts with Light 10 W LED | 235 CMM | 320 RPM

A high air delivery decorative ceiling fan with integrated functional LED lightand full function remote regulation.

Hi-Air Delivery

Low Noise

5 Step Light Dimmer

IR Remote

- Aluminium blades for no corrosion
- Remote handset operates light and fan independently

1200 mm(48) | 80 Watts with Light 12 W LED | 235 CMM | 350 RPM

Silky Gold

Mint White