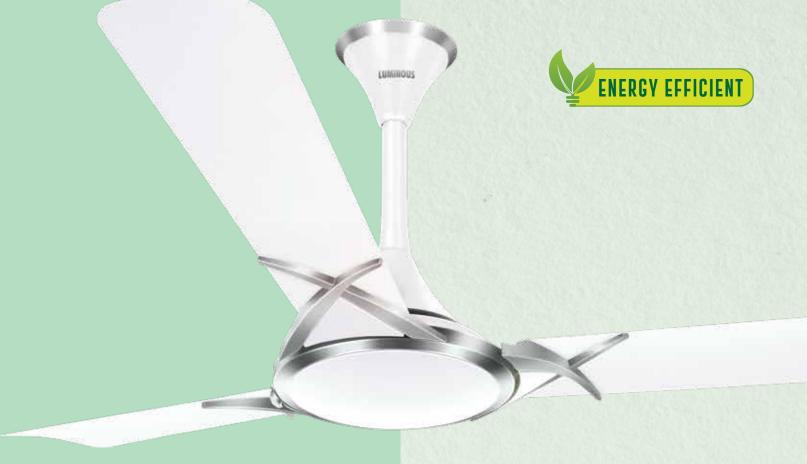

## Propelaire

With the minimalistic design inspired by the Propeller of a Helicopter, this fan adds to the plushness of a modern home. In addition to its aesthetic beauty, this Fan is also energy efficient consuming 40% less power.

Hi-Air Delivery Low Noise

- BEE 3\* Rated
- 40% Energy Saving Low Noise
  - High-Air Delivery
  - Modern Minimalistic Design

1200 mm(48) | 47 Watt | 235 CMM 350 RPM