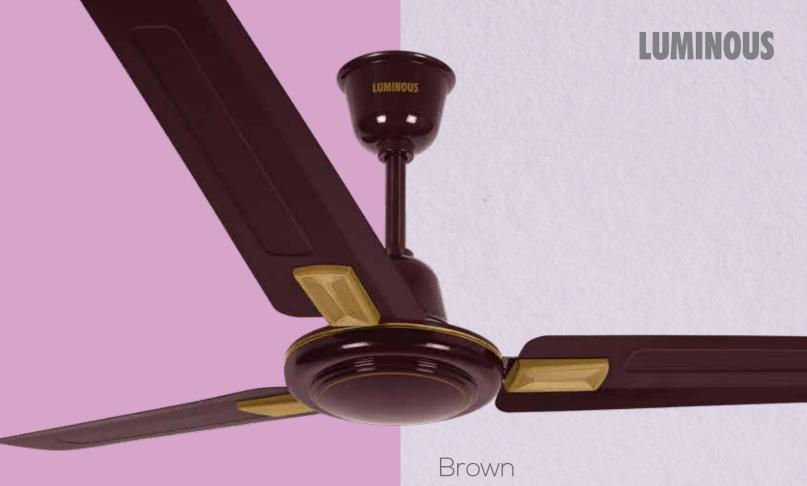

## PULSE50

More Savings More Efficient

An energy saving fan, that will quickly pay for itself with energy savings, yet not compromising on air delivery.

### Mid Buff Glossy

- All Aluminium body and blades ensure no corrosion
- Single shades finished in powder coating for sophisticated looks

1200 mm(48) | 50 Watt | 210 CMM 330 RPM

Matt Brown

Star of all times!

An energy efficient fan which takes care of your electricity bill.

- More saving, low power consumption
- Aluminium fan for all terrains
- Great looks with long lasting powder coating finish

1200 mm(48) | 50 Watt | 215 CMM 350 RPM