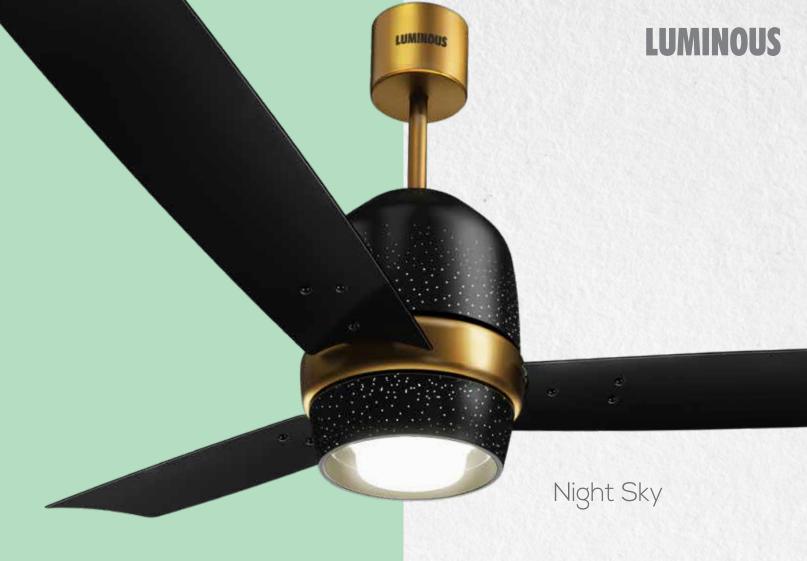

#### CRAFTED WITH THE SPIRIT OF NEW YORK

New York is a concrete jungle which bustles with life and art in every corner. Here's a collection of stunning fans inspired by New York's signature cosmopolitan flair. Bring home a fan which pulses with the vivacious spirit of the city that never sleeps.

#### Chelsea BLDC

New York Chelsea is the Most Silent Fan in India. The Fan is powered by a BLDC (Brushless Direct Current) motor which makes the fan voltage fluctuation proof and it consumes 50% less power. This fan is a testament to the thriving modern art world of Chelsea, New York. Its modern, sleek design and plethora of features make it a real masterpiece for the new age home.